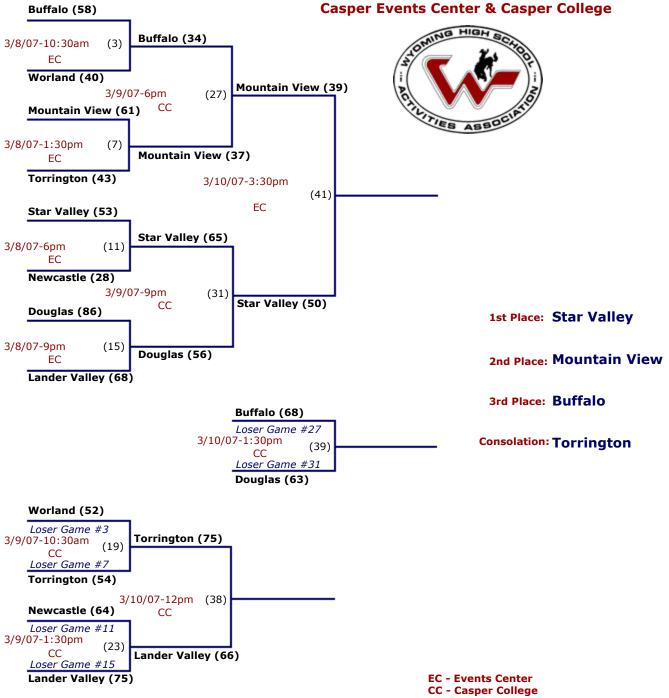

#### **AA Boys**

1st Casper Kelly Walsh
 2nd Casper Natrona
 3rd Rock Springs
 Consolation Cheyenne Central

#### A Boys

1st Thermopolis
2nd Torrington
3rd Green River
Consolation Buffalo

#### **B** Boys

1st Huntley
2nd Albin
3rd Glenrock
Consolation Mountain View

#### **C** Boys

1st Farson-Eden
2nd Morrow
3rd Burlington
Consolation Deaver