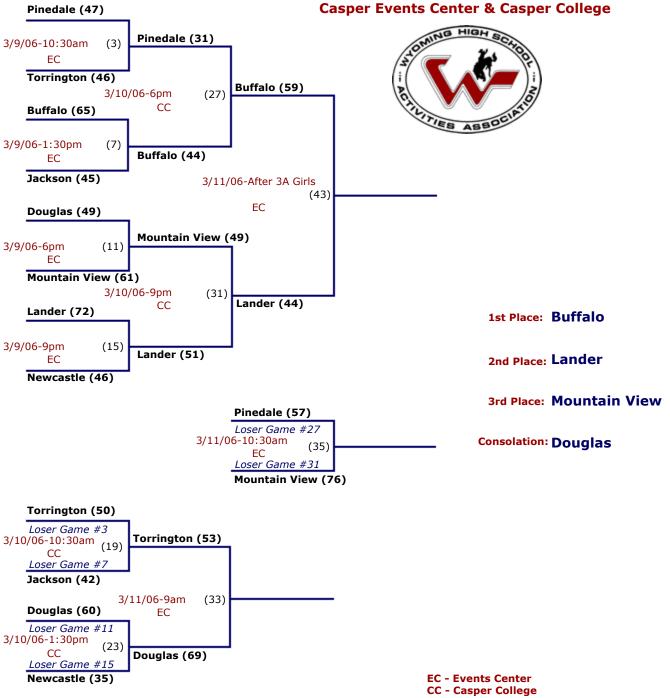

#### **AA Boys**

1st Casper Kelly Walsh
 2nd Casper Natrona
 3rd Rock Springs
 Consolation Cheyenne Central

#### A Boys

1st Thermopolis
2nd Torrington
3rd Green River
Consolation Buffalo

#### **B** Boys

1st Huntley
2nd Albin
3rd Glenrock
Consolation Mountain View

#### **C** Boys

1st Farson-Eden
2nd Morrow
3rd Burlington
Consolation Deaver