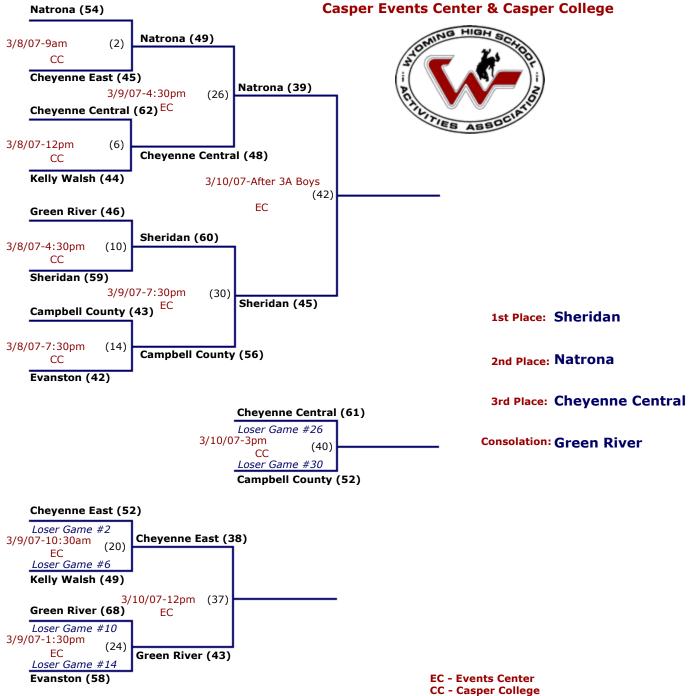

### **AA Boys**

1st Casper Kelly Walsh
 2nd Rock Springs
 3rd Casper Natrona
 Consolation Cheyenne East

#### A Boys

1st Green River
2nd Glenrock
3rd Evanston
Consolation Buffalo

## **B** Boys

1st Mountain View2nd Wind River3rd Lingle-Ft. Laramie

**Consolation** Guernsey

#### **C** Boys

1st Albin
2nd Morrow
3rd LaGrange
Consolation Cokeville

| _                                                     | 975-1976                                                                                   |                                                       | 975-1976                                                                                         |
|-------------------------------------------------------|--------------------------------------------------------------------------------------------|-------------------------------------------------------|--------------------------------------------------------------------------------------------------|
| 1st<br>2nd<br>3rd<br>Consolation                      | AA Boys Rock Springs Cheyenne East Lander Casper Kelly Walsh                               | 1st<br>2nd<br>3rd<br>Consolation                      | AA Girls Cheyenne East Lander Casper Natrona Powell                                              |
| 1st<br>2nd<br>3rd<br>Consolation                      | A Boys Star Valley Green River Thermopolis Glenrock                                        | 1st<br>2nd<br>3rd<br>Consolation                      | A Girls Buffalo Torrington Wheatland Green River                                                 |
| 1st<br>2nd<br>3rd<br>Consolation                      | B Boys Mountain View St. Mary Wind River Guernsey                                          | 1st<br>2nd<br>3rd<br>Consolation                      | B Girls Saratoga Lyman Tongue River Big Horn                                                     |
| 1st<br>2nd<br>3rd<br>Consolation                      | C Boys Albin Byron Huntley Burlington                                                      | 1st<br>2nd<br>3rd<br>Consolation                      | C Girls Ten Sleep Byron Morrow Encampment                                                        |
|                                                       |                                                                                            |                                                       |                                                                                                  |
|                                                       | 976-1977                                                                                   |                                                       | 976-1977                                                                                         |
|                                                       | 976-1977  AA Boys Cheyenne Central Rock Springs Cheyenne East Powell                       |                                                       | 976-1977<br>AA Girls<br>Sheridan<br>Gillette<br>Cheyenne East<br>Casper Natrona                  |
| 1st<br>2nd<br>3rd                                     | AA Boys Cheyenne Central Rock Springs Cheyenne East                                        | 1st<br>2nd<br>3rd                                     | AA Girls Sheridan Gillette Cheyenne East                                                         |
| 1st<br>2nd<br>3rd<br>Consolation<br>1st<br>2nd<br>3rd | AA Boys Cheyenne Central Rock Springs Cheyenne East Powell A Boys Kemmerer Glenrock Lovell | 1st<br>2nd<br>3rd<br>Consolation<br>1st<br>2nd<br>3rd | AA Girls Sheridan Gillette Cheyenne East Casper Natrona A Girls Wheatland Torrington Green River |