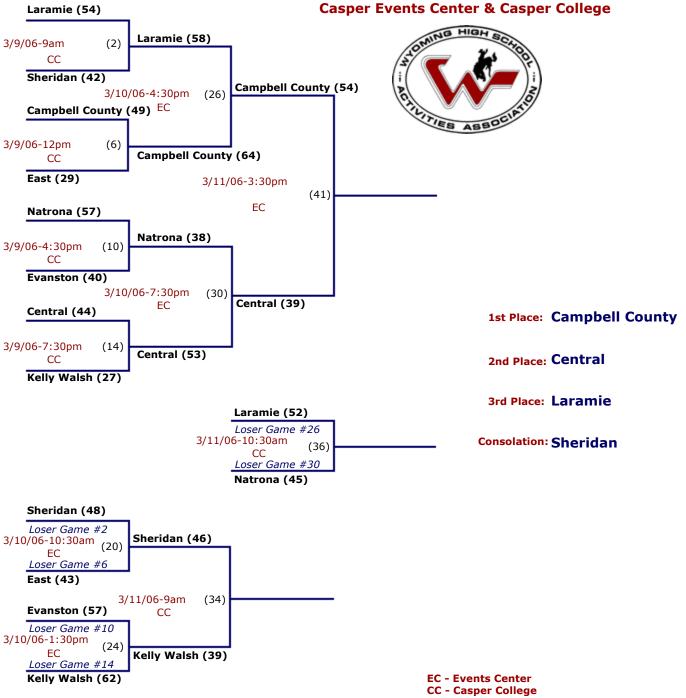

| 1995-1996              |                                 |                  |           | 1995-1996          |                     |              |    |
|------------------------|---------------------------------|------------------|-----------|--------------------|---------------------|--------------|----|
| 4                      | 4A Bo                           | ys               |           |                    | 4A Gir              | ls           |    |
| 1st                    |                                 | Gillette         |           | 1st                |                     | Gillette     |    |
| 2nd                    |                                 | Cody             |           | 2nd                |                     | Green River  |    |
| 3rd                    |                                 | Kelly Walsh      |           | 3rd                |                     | Cody         |    |
| 4th                    |                                 | Central          |           | 4th                |                     | East         |    |
| Consolation            | F                               | Rock Springs     |           | Consolation        |                     | Evanston     |    |
| 3                      | BA Bo                           | ys               |           | ,                  | 3A Gir              | ls           |    |
| 1st                    |                                 | Buffalo          |           | 1st                |                     | Lander       |    |
| 2nd                    |                                 | Powell           |           | 2nd                |                     | Buffalo      |    |
| 3rd                    |                                 | Worland          |           | 3rd                |                     | ountain View |    |
| 4th                    |                                 | Douglas          |           | 4th                |                     | Star Valley  |    |
| Consolation            |                                 | Wheatland        |           | Consolation        | ,                   | Wheatland    |    |
|                        | 2A Bo                           | ys               |           | :                  | 2A Gir              | ls           |    |
| 1st                    |                                 | Greybull         |           | 1st                |                     | brara County |    |
| 2nd                    |                                 | Lovell           |           | 2nd                |                     | Wind River   |    |
| 3rd                    |                                 | Burns            |           | 3rd                | Te                  | ongue River  |    |
| 4th                    |                                 | Guernsey         |           | 4th                |                     | Riverside    |    |
| Consolation            |                                 | Big Piney        |           | Consolation        |                     | Burns        |    |
|                        | LA Bo                           | -                |           |                    | 1A Gir              |              |    |
| 1st                    | Litt                            | le Snake River   |           | 1st                | Е                   | ncampment    |    |
| 2nd                    |                                 | Burlington       |           | 2nd                |                     | Cokeville    |    |
| 3rd                    | ŀ                               | Farson-Eden      |           | 3rd                |                     | Southeast    |    |
| 4th                    |                                 | Shoshoni         |           | 4th                |                     | Albin        |    |
| Consolation            |                                 | Southeast        |           | Consolation        |                     | Shoshoni     |    |
| 19                     | 996-1                           | 997              |           | 19                 | 996-19              | 97           |    |
| 4                      | 4A Bo                           | ys               |           | •                  | 4A Gir              | ls           |    |
|                        | ionshi <sub>l</sub><br>irst Rou | o Bracket        |           | -                  | ionship<br>irst Rou | Bracket      |    |
| <b>Campbell County</b> |                                 | Rock Springs     | 49        | Green River        | 73 vs               | Cody         | 45 |
| Cheyenne East          |                                 | Sheridan         | 49        | Sheridan           | 57 vs               | East         | 50 |
| Casper Kelly Walsh     |                                 | Evanston         | 67        | Laramie            | 31 <b>vs</b>        | Kelly Walsh  | 44 |
| Cheyenne Central       |                                 |                  | <b>55</b> | Gillette           | <b>85</b> vs        | Evanston     | 29 |
| Se                     | cond Re                         | ound             |           |                    | cond Ro             | und          |    |
| Campbell County        |                                 | Cheyenne East    | 37        | <b>Green River</b> | <b>69</b> vs        | Sheridan     | 57 |
| Evanston               | <b>54</b> vs                    | Casper Natrona   | 38        | Kelly Walsh        | 38 <b>vs</b>        | Gillette     | 76 |
| Third                  | Place                           | Game             |           | Third              | l Place             | Game         |    |
| <b>Cheyenne East</b>   | <b>71</b> vs                    | Casper Natrona   | 59        | Sheridan           | <b>49</b> vs        | Kelly Walsh  | 43 |
| First                  | Place                           | Game             |           | First              | Place               | Game         |    |
| <b>Campbell County</b> |                                 | Evanston         | 54        | Green River        | 68 <b>vs</b>        | Gillette     | 88 |
|                        |                                 | Bracket          |           | Conso              | lation              | Bracket      |    |
|                        | cond R                          |                  |           |                    | cond Ro             |              |    |
| Rock Springs           | 76 vs                           | Sheridan         | 60        | Cody               | 26 <b>vs</b>        | East         | 36 |
| Casper Kelly Walsh     |                                 |                  |           | Laramie            | 41 vs               | Evanston     | 35 |
|                        |                                 | cket Final       |           |                    |                     | cket Final   | 55 |
| Rock Springs           |                                 | Cheyenne Central | <b>52</b> | East               | 33 <b>vs</b>        | Laramie      | 42 |