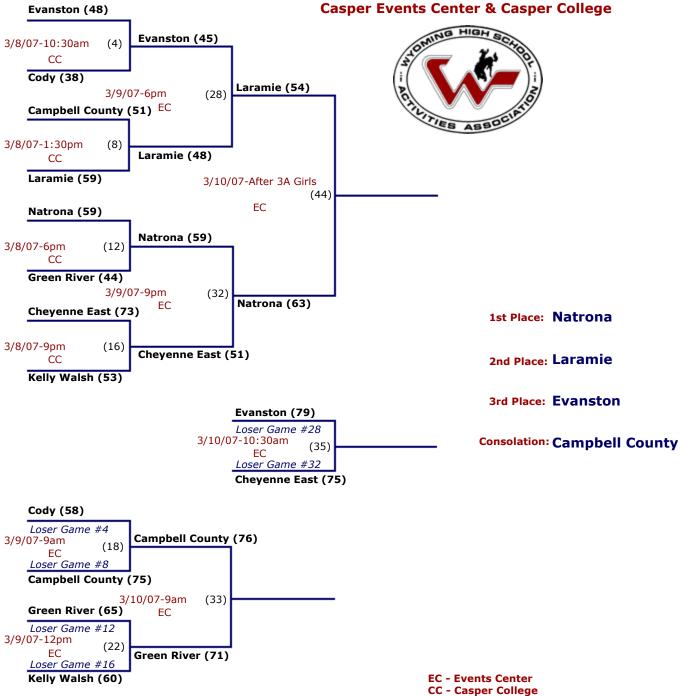

### **AA Boys**

1st Casper Kelly Walsh
 2nd Rock Springs
 3rd Casper Natrona
 Consolation Cheyenne East

#### A Boys

1st Green River
2nd Glenrock
3rd Evanston
Consolation Buffalo

## **B** Boys

1st Mountain View2nd Wind River3rd Lingle-Ft. Laramie

**Consolation** Guernsey

#### **C** Boys

1st Albin
2nd Morrow
3rd LaGrange
Consolation Cokeville

| _                                                     | 975-1976                                                                                   |                                                       | 975-1976                                                                                         |
|-------------------------------------------------------|--------------------------------------------------------------------------------------------|-------------------------------------------------------|--------------------------------------------------------------------------------------------------|
| 1st<br>2nd<br>3rd<br>Consolation                      | AA Boys Rock Springs Cheyenne East Lander Casper Kelly Walsh                               | 1st<br>2nd<br>3rd<br>Consolation                      | AA Girls Cheyenne East Lander Casper Natrona Powell                                              |
| 1st<br>2nd<br>3rd<br>Consolation                      | A Boys Star Valley Green River Thermopolis Glenrock                                        | 1st<br>2nd<br>3rd<br>Consolation                      | A Girls Buffalo Torrington Wheatland Green River                                                 |
| 1st<br>2nd<br>3rd<br>Consolation                      | B Boys Mountain View St. Mary Wind River Guernsey                                          | 1st<br>2nd<br>3rd<br>Consolation                      | B Girls Saratoga Lyman Tongue River Big Horn                                                     |
| 1st<br>2nd<br>3rd<br>Consolation                      | C Boys Albin Byron Huntley Burlington                                                      | 1st<br>2nd<br>3rd<br>Consolation                      | C Girls Ten Sleep Byron Morrow Encampment                                                        |
|                                                       |                                                                                            |                                                       |                                                                                                  |
|                                                       | 976-1977                                                                                   |                                                       | 976-1977                                                                                         |
|                                                       | 976-1977  AA Boys Cheyenne Central Rock Springs Cheyenne East Powell                       |                                                       | 976-1977<br>AA Girls<br>Sheridan<br>Gillette<br>Cheyenne East<br>Casper Natrona                  |
| 1st<br>2nd<br>3rd                                     | AA Boys Cheyenne Central Rock Springs Cheyenne East                                        | 1st<br>2nd<br>3rd                                     | AA Girls Sheridan Gillette Cheyenne East                                                         |
| 1st<br>2nd<br>3rd<br>Consolation<br>1st<br>2nd<br>3rd | AA Boys Cheyenne Central Rock Springs Cheyenne East Powell A Boys Kemmerer Glenrock Lovell | 1st<br>2nd<br>3rd<br>Consolation<br>1st<br>2nd<br>3rd | AA Girls Sheridan Gillette Cheyenne East Casper Natrona A Girls Wheatland Torrington Green River |