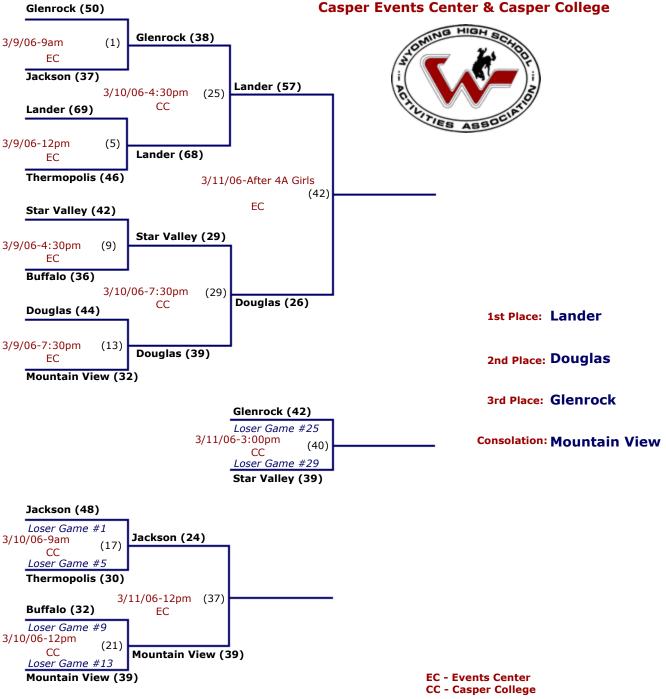

### **AA Boys**

1st Casper Kelly Walsh
 2nd Rock Springs
 3rd Casper Natrona
 Consolation Cheyenne East

#### A Boys

1st Green River
2nd Glenrock
3rd Evanston
Consolation Buffalo

## **B** Boys

1st Mountain View2nd Wind River3rd Lingle-Ft. Laramie

**Consolation** Guernsey

#### **C** Boys

1st Albin
2nd Morrow
3rd LaGrange
Consolation Cokeville

| _                                                     | 975-1976                                                                                   |                                                       | 975-1976                                                                                         |
|-------------------------------------------------------|--------------------------------------------------------------------------------------------|-------------------------------------------------------|--------------------------------------------------------------------------------------------------|
| 1st<br>2nd<br>3rd<br>Consolation                      | AA Boys Rock Springs Cheyenne East Lander Casper Kelly Walsh                               | 1st<br>2nd<br>3rd<br>Consolation                      | AA Girls Cheyenne East Lander Casper Natrona Powell                                              |
| 1st<br>2nd<br>3rd<br>Consolation                      | A Boys Star Valley Green River Thermopolis Glenrock                                        | 1st<br>2nd<br>3rd<br>Consolation                      | A Girls Buffalo Torrington Wheatland Green River                                                 |
| 1st<br>2nd<br>3rd<br>Consolation                      | B Boys Mountain View St. Mary Wind River Guernsey                                          | 1st<br>2nd<br>3rd<br>Consolation                      | B Girls Saratoga Lyman Tongue River Big Horn                                                     |
| 1st<br>2nd<br>3rd<br>Consolation                      | C Boys Albin Byron Huntley Burlington                                                      | 1st<br>2nd<br>3rd<br>Consolation                      | C Girls Ten Sleep Byron Morrow Encampment                                                        |
|                                                       |                                                                                            |                                                       |                                                                                                  |
|                                                       | 976-1977                                                                                   |                                                       | 976-1977                                                                                         |
|                                                       | 976-1977  AA Boys Cheyenne Central Rock Springs Cheyenne East Powell                       |                                                       | 976-1977<br>AA Girls<br>Sheridan<br>Gillette<br>Cheyenne East<br>Casper Natrona                  |
| 1st<br>2nd<br>3rd                                     | AA Boys Cheyenne Central Rock Springs Cheyenne East                                        | 1st<br>2nd<br>3rd                                     | AA Girls Sheridan Gillette Cheyenne East                                                         |
| 1st<br>2nd<br>3rd<br>Consolation<br>1st<br>2nd<br>3rd | AA Boys Cheyenne Central Rock Springs Cheyenne East Powell A Boys Kemmerer Glenrock Lovell | 1st<br>2nd<br>3rd<br>Consolation<br>1st<br>2nd<br>3rd | AA Girls Sheridan Gillette Cheyenne East Casper Natrona A Girls Wheatland Torrington Green River |