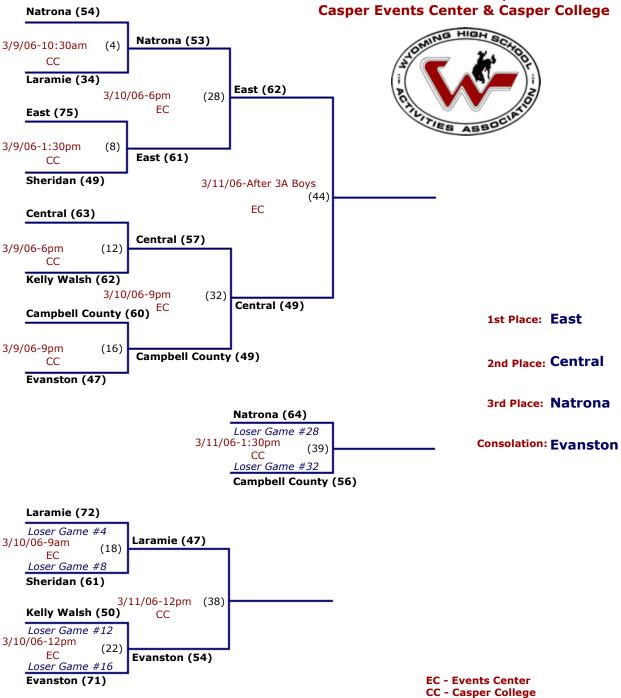

| 1995-1996              |                                 |                  |           | 1995-1996          |                     |              |    |
|------------------------|---------------------------------|------------------|-----------|--------------------|---------------------|--------------|----|
| 4                      | 4A Bo                           | ys               |           |                    | 4A Gir              | ls           |    |
| 1st                    |                                 | Gillette         |           | 1st                |                     | Gillette     |    |
| 2nd                    |                                 | Cody             |           | 2nd                |                     | Green River  |    |
| 3rd                    |                                 | Kelly Walsh      |           | 3rd                |                     | Cody         |    |
| 4th                    |                                 | Central          |           | 4th                |                     | East         |    |
| Consolation            | F                               | Rock Springs     |           | Consolation        |                     | Evanston     |    |
| 3                      | BA Bo                           | ys               |           | ,                  | 3A Gir              | ls           |    |
| 1st                    |                                 | Buffalo          |           | 1st                |                     | Lander       |    |
| 2nd                    |                                 | Powell           |           | 2nd                |                     | Buffalo      |    |
| 3rd                    |                                 | Worland          |           | 3rd                |                     | ountain View |    |
| 4th                    |                                 | Douglas          |           | 4th                |                     | Star Valley  |    |
| Consolation            |                                 | Wheatland        |           | Consolation        | ,                   | Wheatland    |    |
|                        | 2A Bo                           | ys               |           | :                  | 2A Gir              | ls           |    |
| 1st                    |                                 | Greybull         |           | 1st                |                     | brara County |    |
| 2nd                    |                                 | Lovell           |           | 2nd                |                     | Wind River   |    |
| 3rd                    |                                 | Burns            |           | 3rd                | Te                  | ongue River  |    |
| 4th                    |                                 | Guernsey         |           | 4th                |                     | Riverside    |    |
| Consolation            |                                 | Big Piney        |           | Consolation        |                     | Burns        |    |
|                        | LA Bo                           | -                |           |                    | 1A Gir              |              |    |
| 1st                    | Litt                            | le Snake River   |           | 1st                | Е                   | ncampment    |    |
| 2nd                    |                                 | Burlington       |           | 2nd                |                     | Cokeville    |    |
| 3rd                    | ŀ                               | Farson-Eden      |           | 3rd                |                     | Southeast    |    |
| 4th                    |                                 | Shoshoni         |           | 4th                |                     | Albin        |    |
| Consolation            |                                 | Southeast        |           | Consolation        |                     | Shoshoni     |    |
| 19                     | 996-1                           | 997              |           | 19                 | 996-19              | 97           |    |
| 4                      | 4A Bo                           | ys               |           | •                  | 4A Gir              | ls           |    |
|                        | ionshi <sub>l</sub><br>irst Rou | o Bracket        |           | -                  | ionship<br>irst Rou | Bracket      |    |
| <b>Campbell County</b> |                                 | Rock Springs     | 49        | Green River        | 73 vs               | Cody         | 45 |
| Cheyenne East          |                                 | Sheridan         | 49        | Sheridan           | 57 vs               | East         | 50 |
| Casper Kelly Walsh     |                                 | Evanston         | 67        | Laramie            | 31 <b>vs</b>        | Kelly Walsh  | 44 |
| Cheyenne Central       |                                 |                  | <b>55</b> | Gillette           | <b>85</b> vs        | Evanston     | 29 |
| Se                     | cond Re                         | ound             |           |                    | cond Ro             | und          |    |
| Campbell County        |                                 | Cheyenne East    | 37        | <b>Green River</b> | <b>69</b> vs        | Sheridan     | 57 |
| Evanston               | <b>54</b> vs                    | Casper Natrona   | 38        | Kelly Walsh        | 38 <b>vs</b>        | Gillette     | 76 |
| Third                  | Place                           | Game             |           | Third              | l Place             | Game         |    |
| <b>Cheyenne East</b>   | <b>71</b> vs                    | Casper Natrona   | 59        | Sheridan           | <b>49</b> vs        | Kelly Walsh  | 43 |
| First                  | Place                           | Game             |           | First              | Place               | Game         |    |
| <b>Campbell County</b> |                                 | Evanston         | 54        | Green River        | 68 <b>vs</b>        | Gillette     | 88 |
|                        |                                 | Bracket          |           | Conso              | lation              | Bracket      |    |
|                        | cond R                          |                  |           |                    | cond Ro             |              |    |
| Rock Springs           | 76 vs                           | Sheridan         | 60        | Cody               | 26 <b>vs</b>        | East         | 36 |
| Casper Kelly Walsh     |                                 |                  |           | Laramie            | 41 vs               | Evanston     | 35 |
|                        |                                 | cket Final       |           |                    |                     | cket Final   | 55 |
| Rock Springs           |                                 | Cheyenne Central | <b>52</b> | East               | 33 <b>vs</b>        | Laramie      | 42 |