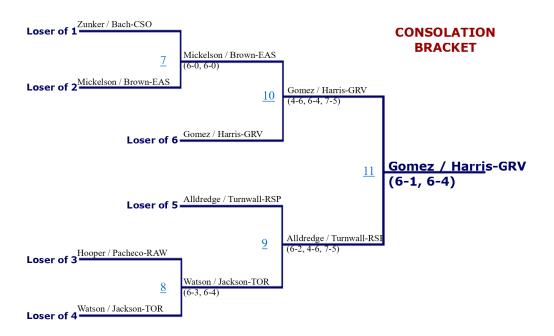

| 1     | 12         | 1     | 9    |
| 2                     | 15   | 2     | 12         | 2     | 12         | 2     | 10         | 2     | 7    |
| 3                     | 12   | 3     | 9          | 3     | 9          | 3     | 7          | 3     | 4    |
| 4                     | 8    | 4     | 6          | 4     | 6          | 4     | 4          | 4     | 3    |
| 5 & 6                 | 4    | 5 & 6 | 3          | 5 & 6 | 3          | 5 & 6 | 3          | 5 & 6 | 2    |
| 7 & 8                 | 0    | 7 & 8 | 0          | 7 & 8 | 0          | 7 & 8 | 0          | 7 & 8 | 0    |

#### 2022 Regional Tennis Tournament - South #1 Girls Doubles





#### 2022 Regional Tennis Tournament - South #1 Girls Singles





#### 2022 Regional Tennis Tournament - South #2 Girls Doubles





#### 2022 Regional Tennis Tournament - South #2 Girls Singles





#### 2022 Regional Tennis Tournament - South #3 Girls Doubles







#### 2022 South Regional Tennis Tournament

#### Girl's Team Scores

| Place | School       | Score |
|-------|--------------|-------|
| 1     | Central      | 64    |
| 2     | Laramie      | 46    |
| 3     | Rock Springs | 29    |
| 4     | Torrington   | 27    |
| 5     | Green River  | 23    |
| 6     | East         | 14    |
| 7     | South        | 13    |
| 8     | Rawlins      | 7     |

# The point values, by place, for each bracket will be totaled at the end of the tournament to determine team scores.

| #1 Singles #2 Singles |      | gles  | #1 Doubles |       | #2 Doubles |       | #3 Doubles |       |      |
|-----------------------|------|