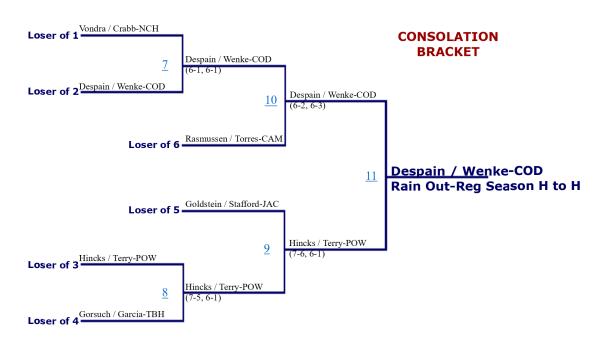

| 1     | 12         | 1     | 9    |
| 2                     | 15   | 2     | 12         | 2     | 12         | 2     | 10         | 2     | 7    |
| 3                     | 12   | 3     | 9          | 3     | 9          | 3     | 7          | 3     | 4    |
| 4                     | 8    | 4     | 6          | 4     | 6          | 4     | 4          | 4     | 3    |
| 5 & 6                 | 4    | 5 & 6 | 3          | 5 & 6 | 3          | 5 & 6 | 3          | 5 & 6 | 2    |
| 7 & 8                 | 0    | 7 & 8 | 0          | 7 & 8 | 0          | 7 & 8 | 0          | 7 & 8 | 0    |

#### 2022 Regional Tennis Tournament - North #1 Girls Doubles





#### 2022 Regional Tennis Tournament - North #1 Girls Singles





#### 2022 Regional Tennis Tournament - North #2 Girls Doubles





#### 2022 Regional Tennis Tournament - North #2 Girls Singles





#### 2022 Regional Tennis Tournament - North #3 Girls Doubles







#### 2022 North Regional Tennis Tournament

#### Girl's Team Scores

| Place | School          | Score |
|-------|-----------------|-------|
| 1     | Kelly Walsh     | 58    |
| 2     | Sheridan        | 48    |
| 3     | Campbell County | 34    |
| 4     | Natrona         | 20    |
| 5     | Jackson         | 19    |
| 6     | Cody            | 16    |
| 7     | Powell          | 15    |
| 8     | Thunder Basin   | 11    |

# The point values, by place, for each bracket will be totaled at the end of the tournament to determine team scores.

| #1 Singles #2 Singles |      | gles  | #1 Doubles |       | #2 Doubles |       | #3 Doubles |       |      |
|-