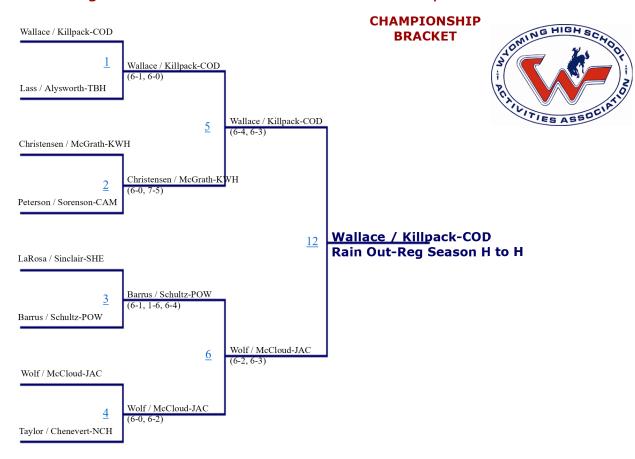

#### 2022 Regional Tennis Tournament - North #1 Boys Doubles





#### 2022 Regional Tennis Tournament - North #1 Boys Singles





#### 2022 Regional Tennis Tournament - North #2 Boys Doubles





#### 2022 Regional Tennis Tournament - North #2 Boys Singles





#### 2022 Regional Tennis Tournament - North #3 Boys Doubles







#### 2022 North Regional Tennis Tournament

### Boy's Team Scores

| Place | School          | Score |
|-------|-----------------|-------|
| 1     | Jackson         | 64    |
| 2     | Cody            | 54    |
| 3     | Sheridan        | 34    |
| 4     | Kelly Walsh     | 28    |
| 5     | Powell          | 26    |
| 6     | Campbell County | 8     |
| 7     | Natrona         | 7     |
| 8     | Thunder Basin   | 3     |

# The point values, by place, for each bracket will be totaled at the end of the tournament to determine team scores.

| #1 Singles #2 Singles |      | gles  | #1 Doubles |       | #2 Doubles |       | #3 Doubles |       |      |
|-----------------------|------|-------|------------|-------|------------|-------|------------|-------|------|
| Place                 |