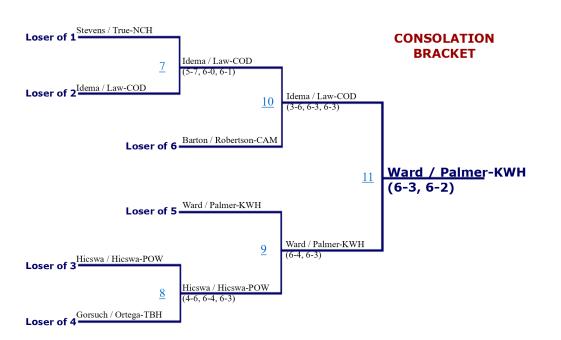

#### 2022 Regional Tennis Tournament - North #1 Boys Doubles





#### 2022 Regional Tennis Tournament - North #1 Boys Singles





#### 2022 Regional Tennis Tournament - North #2 Boys Doubles





#### 2022 Regional Tennis Tournament - North #2 Boys Singles





#### 2022 Regional Tennis Tournament - North #3 Boys Doubles







#### 2022 North Regional Tennis Tournament

### Boy's Team Scores

| Place | School          | Score |
|-------|-----------------|-------|
| 1     | Jackson         | 64    |
| 2     | Cody            | 54    |
| 3     | Sheridan        | 34    |
| 4     | Kelly Walsh     | 28    |
| 5     | Powell          | 26    |
| 6     | Campbell County | 8     |
| 7     | Natrona         | 7     |
| 8     | Thunder Basin   | 3     |

# The point values, by place, for each bracket will be totaled at the end of the tournament to determine