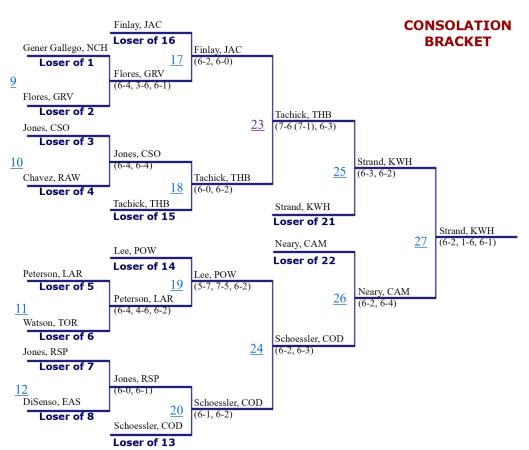

#### 2022 Regional Tennis Tournament - North #1 Girls Doubles

#### 2022 Regional Tennis Tournament - North #1 Girls Singles

#### 2022 Regional Tennis Tournament - North #2 Girls Doubles

#### 2022 Regional Tennis Tournament - North #2 Girls Singles

#### 2022 Regional Tennis Tournament - North #3 Girls Doubles

#### 2022 North Regional Tennis Tournament