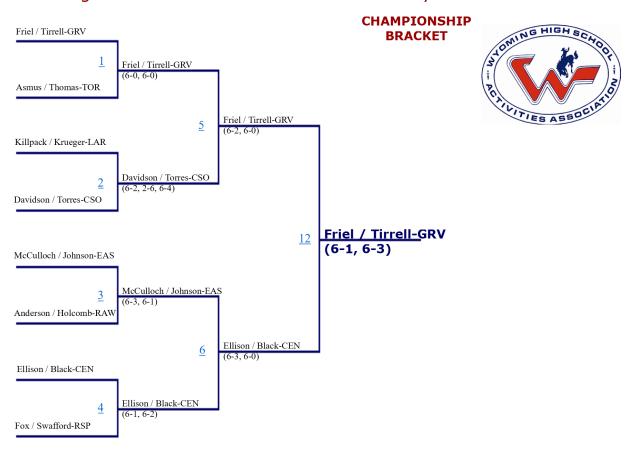

Pts.       | Place | Pts.       | Place | Pts.       | Place | Pts. |
| 1                     | 18   | 1     | 15         | 1     | 15         | 1     | 12         | 1     | 9    |
| 2                     | 15   | 2     | 12         | 2     | 12         | 2     | 10         | 2     | 7    |
| 3                     | 12   | 3     | 9          | 3     | 9          | 3     | 7          | 3     | 4    |
| 4                     | 8    | 4     | 6          | 4     | 6          | 4     | 4          | 4     | 3    |
| 5 & 6                 | 4    | 5 & 6 | 3          | 5 & 6 | 3          | 5 & 6 | 3          | 5 & 6 | 2    |
| 7 & 8                 | 0    | 7 & 8 | 0          | 7 & 8 | 0          | 7 & 8 | 0          | 7 & 8 | 0    |

#### 2022 Regional Tennis Tournament - South #1 Boys Doubles





#### 2022 Regional Tennis Tournament - South #1 Boys Singles





#### 2022 Regional Tennis Tournament - South #2 Boys Doubles





#### 2022 Regional Tennis Tournament - South #2 Boys Singles





#### 2022 Regional Tennis Tournament - South #3 Boys Doubles







#### 2022 South Regional Tennis Tournament

### Boy's Team Scores

| Place | School       | Score |
|-------|--------------|-------|
| 1     | Green River  | 54    |
| 2     | Laramie      | 43    |
| 3     | Central      | 38    |
| 4     | South        | 35    |
| 5     | East         | 31    |
| 6     | Rawlins      | 10    |
| 7     | Torrington   | 10    |
| 8     | Rock Springs | 2     |

# The point values, by place, for each bracket will be totaled at the end of the tournament to determine team scores.

| #1 Singles