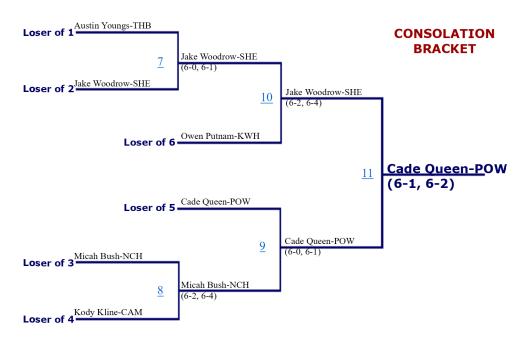

#### 2022 Regional Tennis Tournament - North #1 Boys Doubles





#### 2022 Regional Tennis Tournament - North #1 Boys Singles





#### 2022 Regional Tennis Tournament - North #2 Boys Doubles





#### 2022 Regional Tennis Tournament - North #2 Boys Singles





#### 2022 Regional Tennis Tournament - North #3 Boys Doubles







#### 2022 North Regional Tennis Tournament

### Boy's Team Scores

| Place | School          | Score |
|-------|-----------------|-------|
| 1     | Jackson         | 64    |
| 2     | Cody            | 54    |
| 3     | Sheridan        | 34    |
| 4     | Kelly Walsh     | 28    |
| 5     | Powell          | 26    |
| 6     | Campbell County | 8     |
| 7     | Natrona         | 7     |
| 8     | Thunder Basin   | 3     |

# The point values, by place, for each bracket will be totaled at the end of the tournament to determine team scores.

| #1 Singles #2 Singles |      | gles  | #1 Doubles