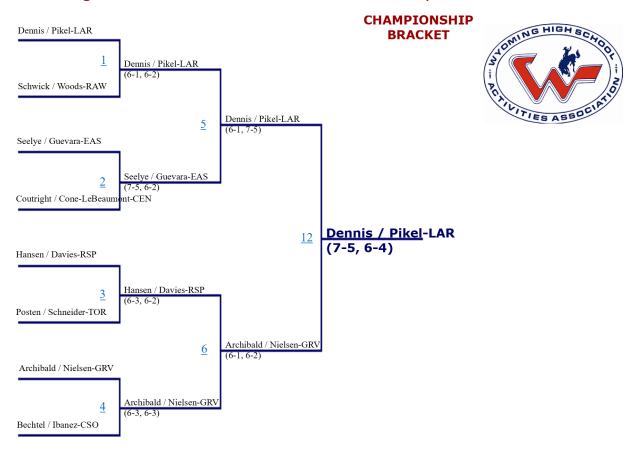

10         | 2     | 7    |
| 3                     | 12   | 3     | 9          | 3     | 9          | 3     | 7          | 3     | 4    |
| 4                     | 8    | 4     | 6          | 4     | 6          | 4     | 4          | 4     | 3    |
| 5 & 6                 | 4    | 5 & 6 | 3          | 5 & 6 | 3          | 5 & 6 | 3          | 5 & 6 | 2    |
| 7 & 8                 | 0    | 7 & 8 | 0          | 7 & 8 | 0          | 7 & 8 | 0          | 7 & 8 | 0    |

#### 2022 Regional Tennis Tournament - South #1 Boys Doubles





#### 2022 Regional Tennis Tournament - South #1 Boys Singles





#### 2022 Regional Tennis Tournament - South #2 Boys Doubles





#### 2022 Regional Tennis Tournament - South #2 Boys Singles





#### 2022 Regional Tennis Tournament - South #3 Boys Doubles







#### 2022 South Regional Tennis Tournament

### Boy's Team Scores

| Place | School       | Score |
|-------|--------------|-------|
| 1     | Green River  | 54    |
| 2     | Laramie      | 43    |
| 3     | Central      | 38    |
| 4     | South        | 35    |
| 5     | East         | 31    |
| 6     | Rawlins      | 10    |
| 7     | Torrington   | 10    |
| 8     | Rock Springs | 2     |

# The point values, by place, for each bracket will be totaled at the end of the tournament to determine team scores.

| #1 Singles #2 Singles |      | gles  | #1 Doubles |       | #2 Doubles |       | #3 Doubles |       |      |
|-----------------------|------|-------|------------|-------|------------|-------|------------|-------|------|
| Place                 | Pts. | Place | Pts.       | P