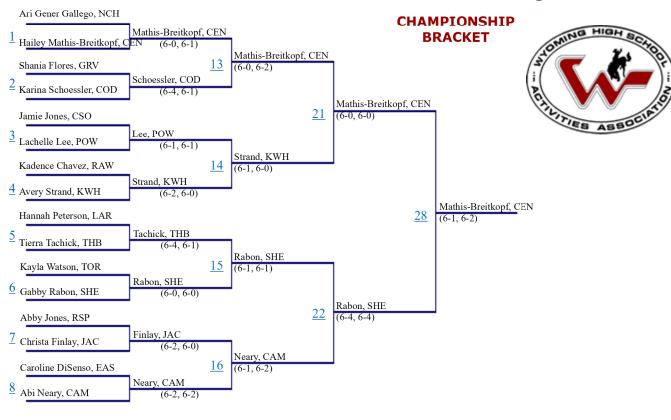

#### 2022 Regional Tennis Tournament - North #1 Girls Doubles

#### 2022 Regional Tennis Tournament - North #1 Girls Singles

#### 2022 Regional Tennis Tournament - North #2 Girls Doubles

#### 2022 Regional Tennis Tournament - North #2 Girls Singles

#### 2022 Regional Tennis Tournament - North #3 Girls Doubles

#### 2022 North Regional Tennis Tournament