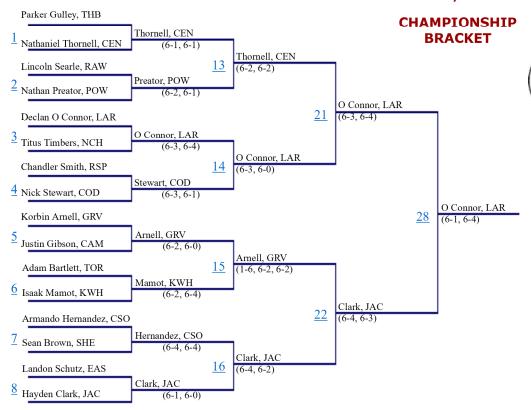

| 1     | 9    |
| 2                     | 15   | 2     | 12         | 2     | 12         | 2     | 10         | 2     | 7    |
| 3                     | 12   | 3     | 9          | 3     | 9          | 3     | 7          | 3     | 4    |
| 4                     | 8    | 4     | 6          | 4     | 6          | 4     | 4          | 4     | 3    |
| 5 & 6                 | 4    | 5 & 6 | 3          | 5 & 6 | 3          | 5 & 6 | 3          | 5 & 6 | 2    |
| 7 & 8                 | 0    | 7 & 8 | 0          | 7 & 8 | 0          | 7 & 8 | 0          | 7 & 8 | 0    |

#### 2022 State Tennis Tournament - Boys #1 Doubles





#### 2022 State Tennis Tournament - Boys #1 Singles





#### 2022 State Tennis Tournament - Boys #2 Doubles





#### 2022 State Tennis Tournament - Boys #2 Singles





#### 2022 State Tennis Tournament - Boys #3 Doubles







# WHSAA State Tennis Championships

### Boy's Team Scores

| Place | School          | Score |
|-------|-----------------|-------|
| 1     | Jackson         | 49    |
| 2     | Laramie         | 41    |
| 3     | Cody            | 35    |
| 4     | Green River     | 26    |
| 5     | South           | 22    |
| 6     | Sheridan        | 18    |
| 7     | Central         | 16    |
| 8     | Kelly Walsh     | 15    |
| 9     | Campbell County | 14.5  |
| 10    | Powell          | 14.5  |
| 11    | East            | 4     |
| 12    | Torrington      | 3     |
| 13    | Rawlins         | 3     |
| 14    | Natrona         | 2.5   |
| 15    | Thunder Basin   | 1     |
| 16    | Rock Springs    | 0.5   |

### The point values, by plac