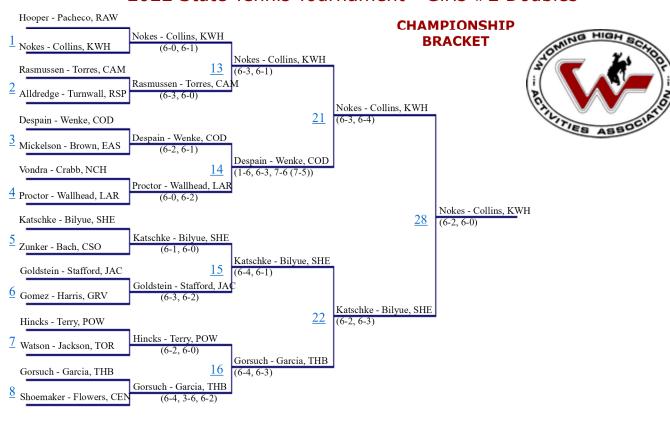

| 1         | 12   | 1         | 9    |
| 2          | 15   | 2         | 12   | 2         | 12   | 2         | 10   | 2         | 7    |
| 3          | 12   | 3         | 9    | 3         | 9    | 3         | 7    | 3         | 4    |
| 4          | 8    | 4         | 6    | 4         | 6    | 4         | 4    | 4         | 3    |
| 5 & 6      | 4    | 5 & 6     | 3    | 5 & 6     | 3    | 5 & 6     | 3    | 5 & 6     | 2    |
| 7 & 8      | 2    | 7 & 8     | 2    | 7 & 8     | 2    | 7 & 8     | 2    | 7 & 8     | 1    |
| 9 thru 12  | 1    | 9 thru 12 | 1    | 9 thru 12 | 1    | 9 thru 12 | 1    | 9 thru 12 | 0.5  |

#### 2022 State Tennis Tournament - Girls #1 Doubles





#### 2022 State Tennis Tournament - Girls #1 Singles





#### 2022 State Tennis Tournament - Girls #2 Doubles





#### 2022 State Tennis Tournament - Girls #2 Singles





#### 2022 State Tennis Tournament - Girls #3 Doubles







# WHSAA State Tennis Championships

#### Girl's Team Scores

| Place | School          | Score |
|-------|-----------------|-------|
| 1     | Kelly Walsh     | 68    |
| 2     | Sheridan        | 48    |
| 3     | Central         | 41    |
| 4     | Campbell County | 26.5  |
| 5     | Jackson         | 15    |
| 6     | Laramie         | 14    |
| 7     | Cody            | 12    |
| 8     | Thunder Basin   | 11    |
| 9     | Powell          | 9.5   |
| 10    | Natrona         | 9     |
| 11    | Rock Springs    | 6     |
| 12    | Green River     | 3     |
| 13    | East            | 3     |
| 14    | Torrington      | 2.5   |
| 15    | Rawlins         | 2     |
| 16