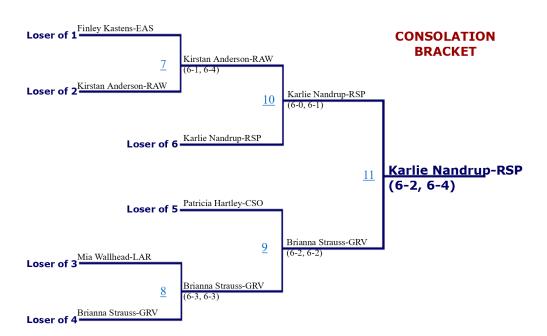

| 1                     | 18   | 1     | 15         | 1     | 15         | 1     | 12         | 1     | 9    |
| 2                     | 15   | 2     | 12         | 2     | 12         | 2     | 10         | 2     | 7    |
| 3                     | 12   | 3     | 9          | 3     | 9          | 3     | 7          | 3     | 4    |
| 4                     | 8    | 4     | 6          | 4     | 6          | 4     | 4          | 4     | 3    |
| 5 & 6                 | 4    | 5 & 6 | 3          | 5 & 6 | 3          | 5 & 6 | 3          | 5 & 6 | 2    |
| 7 & 8                 | 0    | 7 & 8 | 0          | 7 & 8 | 0          | 7 & 8 | 0          | 7 & 8 | 0    |

#### 2022 Regional Tennis Tournament - South #1 Girls Doubles





#### 2022 Regional Tennis Tournament - South #1 Girls Singles





#### 2022 Regional Tennis Tournament - South #2 Girls Doubles





#### 2022 Regional Tennis Tournament - South #2 Girls Singles





#### 2022 Regional Tennis Tournament - South #3 Girls Doubles







#### 2022 South Regional Tennis Tournament

#### Girl's Team Scores

| Place | School       | Score |
|-------|--------------|-------|
| 1     | Central      | 64    |
| 2     | Laramie      | 46    |
| 3     | Rock Springs | 29    |
| 4     | Torrington   | 27    |
| 5     | Green River  | 23    |
| 6     | East         | 14    |
| 7     | South        | 13    |
| 8     | Rawlins      | 7     |

# The point values, by place, for each bracket will be totaled at the end of the tournament to determine team scores.

| #1 Singles #2 Singles |      | gles  | #1 Doubles |       | #2 Doubles |