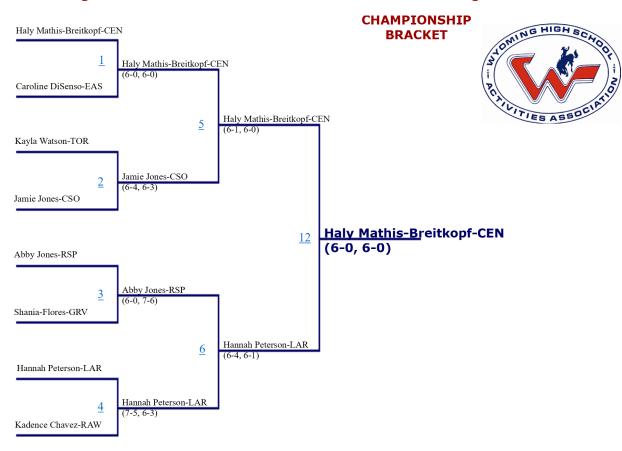

| 15   | 2     | 12         | 2     | 12         | 2     | 10         | 2     | 7    |
| 3                     | 12   | 3     | 9          | 3     | 9          | 3     | 7          | 3     | 4    |
| 4                     | 8    | 4     | 6          | 4     | 6          | 4     | 4          | 4     | 3    |
| 5 & 6                 | 4    | 5 & 6 | 3          | 5 & 6 | 3          | 5 & 6 | 3          | 5 & 6 | 2    |
| 7 & 8                 | 0    | 7 & 8 | 0          | 7 & 8 | 0          | 7 & 8 | 0          | 7 & 8 | 0    |

#### 2022 Regional Tennis Tournament - South #1 Girls Doubles





#### 2022 Regional Tennis Tournament - South #1 Girls Singles





#### 2022 Regional Tennis Tournament - South #2 Girls Doubles





#### 2022 Regional Tennis Tournament - South #2 Girls Singles





#### 2022 Regional Tennis Tournament - South #3 Girls Doubles







#### 2022 South Regional Tennis Tournament

#### Girl's Team Scores

| Place | School       | Score |
|-------|--------------|-------|
| 1     | Central      | 64    |
| 2     | Laramie      | 46    |
| 3     | Rock Springs | 29    |
| 4     | Torrington   | 27    |
| 5     | Green River  | 23    |
| 6     | East         | 14    |
| 7     | South        | 13    |
| 8     | Rawlins      | 7     |

# The point values, by place, for each bracket will be totaled at the end of the tournament to determine team scores.

| #1 Singles #2 Singles |      | gles  | #1 Doubles |       | #2 Doubles |       | #3 Doubles |       |      |
|-----------------------|------|-------|------------|-------|------------|-------|------------|--