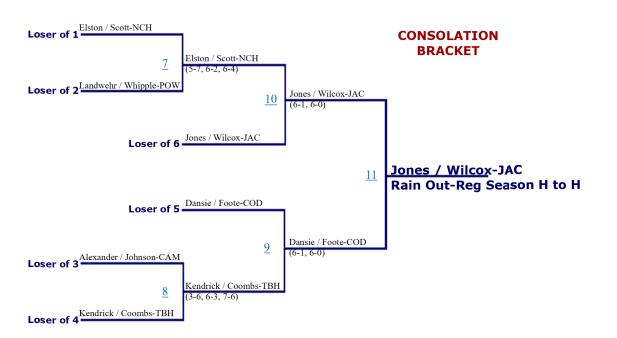

| 2     | 7    |
| 3                     | 12   | 3     | 9          | 3     | 9          | 3     | 7          | 3     | 4    |
| 4                     | 8    | 4     | 6          | 4     | 6          | 4     | 4          | 4     | 3    |
| 5 & 6                 | 4    | 5 & 6 | 3          | 5 & 6 | 3          | 5 & 6 | 3          | 5 & 6 | 2    |
| 7 & 8                 | 0    | 7 & 8 | 0          | 7 & 8 | 0          | 7 & 8 | 0          | 7 & 8 | 0    |

#### 2022 Regional Tennis Tournament - North #1 Girls Doubles





#### 2022 Regional Tennis Tournament - North #1 Girls Singles





#### 2022 Regional Tennis Tournament - North #2 Girls Doubles





#### 2022 Regional Tennis Tournament - North #2 Girls Singles





#### 2022 Regional Tennis Tournament - North #3 Girls Doubles







#### 2022 North Regional Tennis Tournament

#### Girl's Team Scores

| Place | School          | Score |
|-------|-----------------|-------|
| 1     | Kelly Walsh     | 58    |
| 2     | Sheridan        | 48    |
| 3     | Campbell County | 34    |
| 4     | Natrona         | 20    |
| 5     | Jackson         | 19    |
| 6     | Cody            | 16    |
| 7     | Powell          | 15    |
| 8     | Thunder Basin   | 11    |

# The point values, by place, for each bracket will be totaled at the end of the tournament to determine team scores.

| #1 Singles #2 Singles |      | gles  | #1 Doubles |       | #2 Doubles |       | #3 Doubles |       |      |
|-----------------------|------|-------|------------|-------|------------|-------|------------|-------|------|
| Place                 |