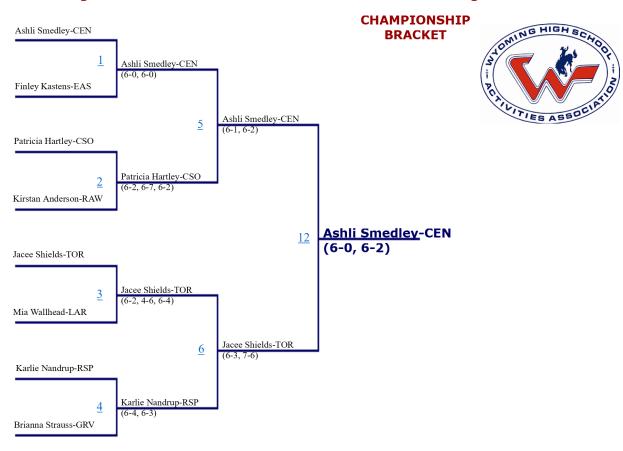

|
| 1                     | 18   | 1     | 15         | 1     | 15         | 1     | 12         | 1     | 9    |
| 2                     | 15   | 2     | 12         | 2     | 12         | 2     | 10         | 2     | 7    |
| 3                     | 12   | 3     | 9          | 3     | 9          | 3     | 7          | 3     | 4    |
| 4                     | 8    | 4     | 6          | 4     | 6          | 4     | 4          | 4     | 3    |
| 5 & 6                 | 4    | 5 & 6 | 3          | 5 & 6 | 3          | 5 & 6 | 3          | 5 & 6 | 2    |
| 7 & 8                 | 0    | 7 & 8 | 0          | 7 & 8 | 0          | 7 & 8 | 0          | 7 & 8 | 0    |

#### 2022 Regional Tennis Tournament - South #1 Girls Doubles





#### 2022 Regional Tennis Tournament - South #1 Girls Singles





#### 2022 Regional Tennis Tournament - South #2 Girls Doubles





#### 2022 Regional Tennis Tournament - South #2 Girls Singles





#### 2022 Regional Tennis Tournament - South #3 Girls Doubles







#### 2022 South Regional Tennis Tournament

#### Girl's Team Scores

| Place | School       | Score |
|-------|--------------|-------|
| 1     | Central      | 64    |
| 2     | Laramie      | 46    |
| 3     | Rock Springs | 29    |
| 4     | Torrington   | 27    |
| 5     | Green River  | 23    |
| 6     | East         | 14    |
| 7     | South        | 13    |
| 8     | Rawlins      | 7     |

# The point values, by place, for each bracket will be totaled at the end of the tournament to determine team scores.

| #1 Singles #2 Singles |      | gles  | #1 Doubles |       | #2 Doubles |