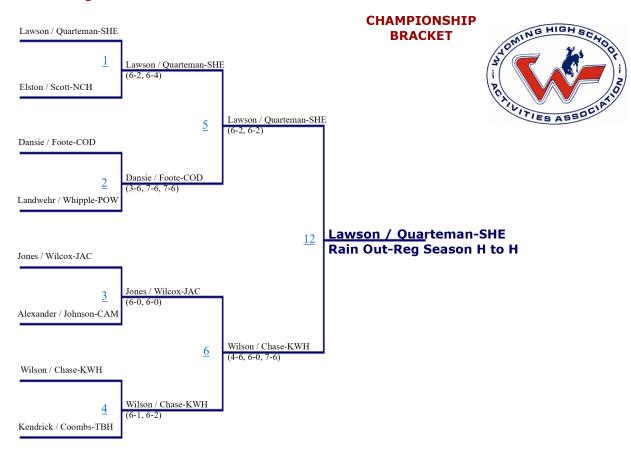

| 2     | 7    |
| 3                     | 12   | 3     | 9          | 3     | 9          | 3     | 7          | 3     | 4    |
| 4                     | 8    | 4     | 6          | 4     | 6          | 4     | 4          | 4     | 3    |
| 5 & 6                 | 4    | 5 & 6 | 3          | 5 & 6 | 3          | 5 & 6 | 3          | 5 & 6 | 2    |
| 7 & 8                 | 0    | 7 & 8 | 0          | 7 & 8 | 0          | 7 & 8 | 0          | 7 & 8 | 0    |

#### 2022 Regional Tennis Tournament - North #1 Girls Doubles





#### 2022 Regional Tennis Tournament - North #1 Girls Singles





#### 2022 Regional Tennis Tournament - North #2 Girls Doubles





#### 2022 Regional Tennis Tournament - North #2 Girls Singles





#### 2022 Regional Tennis Tournament - North #3 Girls Doubles







#### 2022 North Regional Tennis Tournament

#### Girl's Team Scores

| Place | School          | Score |
|-------|-----------------|-------|
| 1     | Kelly Walsh     | 58    |
| 2     | Sheridan        | 48    |
| 3     | Campbell County | 34    |
| 4     | Natrona         | 20    |
| 5     | Jackson         | 19    |
| 6     | Cody            | 16    |
| 7     | Powell          | 15    |
| 8     | Thunder Basin   | 11    |

# The point values, by place, for each bracket will be totaled at the end of the tournament to determine team scores.

| #1 Singles #2 Singles |      | gles  | #1 Doubles |       | #2 Doubles |       | #3 Doubles |       |      |
|-----------------------|------|-------|------------|-------|------------|-------|------------|-------|------|
| Place