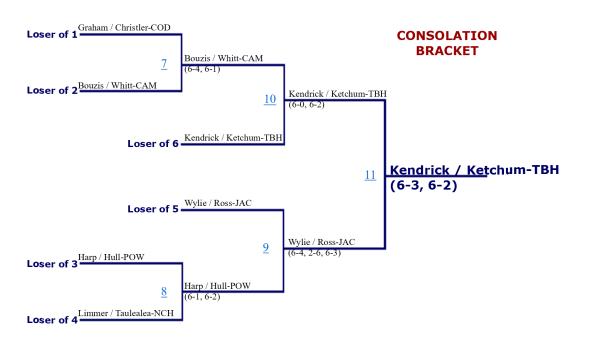

s.       | Place | Pts.       | Place | Pts.       | Place | Pts. |
| 1                     | 18   | 1     | 15         | 1     | 15         | 1     | 12         | 1     | 9    |
| 2                     | 15   | 2     | 12         | 2     | 12         | 2     | 10         | 2     | 7    |
| 3                     | 12   | 3     | 9          | 3     | 9          | 3     | 7          | 3     | 4    |
| 4                     | 8    | 4     | 6          | 4     | 6          | 4     | 4          | 4     | 3    |
| 5 & 6                 | 4    | 5 & 6 | 3          | 5 & 6 | 3          | 5 & 6 | 3          | 5 & 6 | 2    |
| 7 & 8                 | 0    | 7 & 8 | 0          | 7 & 8 | 0          | 7 & 8 | 0          | 7 & 8 | 0    |

#### 2022 Regional Tennis Tournament - North #1 Girls Doubles





#### 2022 Regional Tennis Tournament - North #1 Girls Singles





#### 2022 Regional Tennis Tournament - North #2 Girls Doubles





#### 2022 Regional Tennis Tournament - North #2 Girls Singles





#### 2022 Regional Tennis Tournament - North #3 Girls Doubles







#### 2022 North Regional Tennis Tournament

#### Girl's Team Scores

| Place | School          | Score |
|-------|-----------------|-------|
| 1     | Kelly Walsh     | 58    |
| 2     | Sheridan        | 48    |
| 3     | Campbell County | 34    |
| 4     | Natrona         | 20    |
| 5     | Jackson         | 19    |
| 6     | Cody            | 16    |
| 7     | Powell          | 15    |
| 8     | Thunder Basin   | 11    |

# The point values, by place, for each bracket will be totaled at the end of the tournament to det