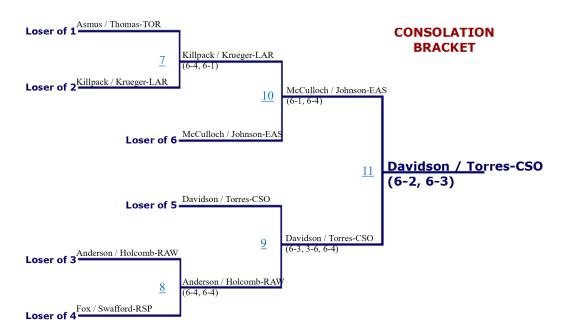

ts.       | Place | Pts.       | Place | Pts.       | Place | Pts. |
| 1                     | 18   | 1     | 15         | 1     | 15         | 1     | 12         | 1     | 9    |
| 2                     | 15   | 2     | 12         | 2     | 12         | 2     | 10         | 2     | 7    |
| 3                     | 12   | 3     | 9          | 3     | 9          | 3     | 7          | 3     | 4    |
| 4                     | 8    | 4     | 6          | 4     | 6          | 4     | 4          | 4     | 3    |
| 5 & 6                 | 4    | 5 & 6 | 3          | 5 & 6 | 3          | 5 & 6 | 3          | 5 & 6 | 2    |
| 7 & 8                 | 0    | 7 & 8 | 0          | 7 & 8 | 0          | 7 & 8 | 0          | 7 & 8 | 0    |

#### 2022 Regional Tennis Tournament - South #1 Boys Doubles





#### 2022 Regional Tennis Tournament - South #1 Boys Singles





#### 2022 Regional Tennis Tournament - South #2 Boys Doubles





#### 2022 Regional Tennis Tournament - South #2 Boys Singles





#### 2022 Regional Tennis Tournament - South #3 Boys Doubles







#### 2022 South Regional Tennis Tournament

### Boy's Team Scores

| Place | School       | Score |
|-------|--------------|-------|
| 1     | Green River  | 54    |
| 2     | Laramie      | 43    |
| 3     | Central      | 38    |
| 4     | South        | 35    |
| 5     | East         | 31    |
| 6     | Rawlins      | 10    |
| 7     | Torrington   | 10    |
| 8     | Rock Springs | 2     |

# The point values, by place, for each bracket will be totaled at the end of the tournament to determine team scores.

| #1 Singles #2