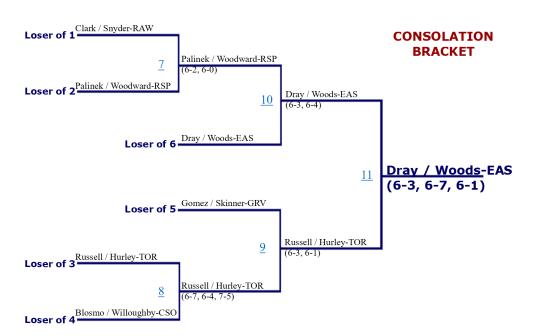

s.       | Place | Pts.       | Place | Pts.       | Place | Pts. |
| 1                     | 18   | 1     | 15         | 1     | 15         | 1     | 12         | 1     | 9    |
| 2                     | 15   | 2     | 12         | 2     | 12         | 2     | 10         | 2     | 7    |
| 3                     | 12   | 3     | 9          | 3     | 9          | 3     | 7          | 3     | 4    |
| 4                     | 8    | 4     | 6          | 4     | 6          | 4     | 4          | 4     | 3    |
| 5 & 6                 | 4    | 5 & 6 | 3          | 5 & 6 | 3          | 5 & 6 | 3          | 5 & 6 | 2    |
| 7 & 8                 | 0    | 7 & 8 | 0          | 7 & 8 | 0          | 7 & 8 | 0          | 7 & 8 | 0    |

#### 2022 Regional Tennis Tournament - South #1 Girls Doubles





#### 2022 Regional Tennis Tournament - South #1 Girls Singles





#### 2022 Regional Tennis Tournament - South #2 Girls Doubles





#### 2022 Regional Tennis Tournament - South #2 Girls Singles





#### 2022 Regional Tennis Tournament - South #3 Girls Doubles







#### 2022 South Regional Tennis Tournament

#### Girl's Team Scores

| Place | School       | Score |
|-------|--------------|-------|
| 1     | Central      | 64    |
| 2     | Laramie      | 46    |
| 3     | Rock Springs | 29    |
| 4     | Torrington   | 27    |
| 5     | Green River  | 23    |
| 6     | East         | 14    |
| 7     | South        | 13    |
| 8     | Rawlins      | 7     |

# The point values, by place, for each bracket will be totaled at the end of the tournament to determine team scores.

| #1 Sing