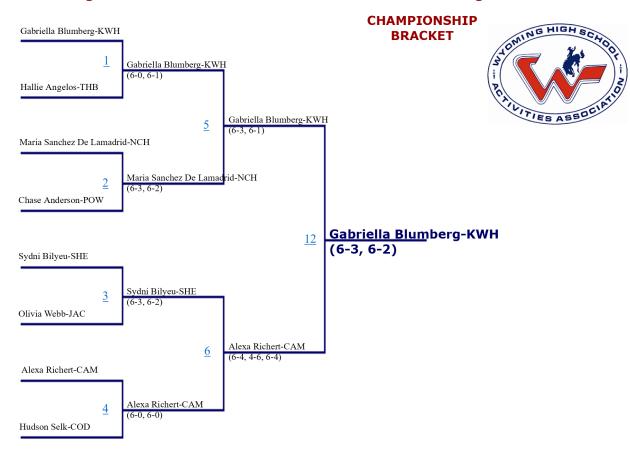

|
| 1                     | 18   | 1     | 15         | 1     | 15         | 1     | 12         | 1     | 9    |
| 2                     | 15   | 2     | 12         | 2     | 12         | 2     | 10         | 2     | 7    |
| 3                     | 12   | 3     | 9          | 3     | 9          | 3     | 7          | 3     | 4    |
| 4                     | 8    | 4     | 6          | 4     | 6          | 4     | 4          | 4     | 3    |
| 5 & 6                 | 4    | 5 & 6 | 3          | 5 & 6 | 3          | 5 & 6 | 3          | 5 & 6 | 2    |
| 7 & 8                 | 0    | 7 & 8 | 0          | 7 & 8 | 0          | 7 & 8 | 0          | 7 & 8 | 0    |

#### 2022 Regional Tennis Tournament - North #1 Girls Doubles





#### 2022 Regional Tennis Tournament - North #1 Girls Singles





#### 2022 Regional Tennis Tournament - North #2 Girls Doubles





#### 2022 Regional Tennis Tournament - North #2 Girls Singles





#### 2022 Regional Tennis Tournament - North #3 Girls Doubles







#### 2022 North Regional Tennis Tournament

#### Girl's Team Scores

| Place | School          | Score |
|-------|-----------------|-------|
| 1     | Kelly Walsh     | 58    |
| 2     | Sheridan        | 48    |
| 3     | Campbell County | 34    |
| 4     | Natrona         | 20    |
| 5     | Jackson         | 19    |
| 6     | Cody            | 16    |
| 7     | Powell          | 15    |
| 8     | Thunder Basin   | 11    |

# The point values, by place, for each bracket will be totaled at the end of the tournament to determine team scores.

| #1 Singles #2 Singles |      | gles  | #1