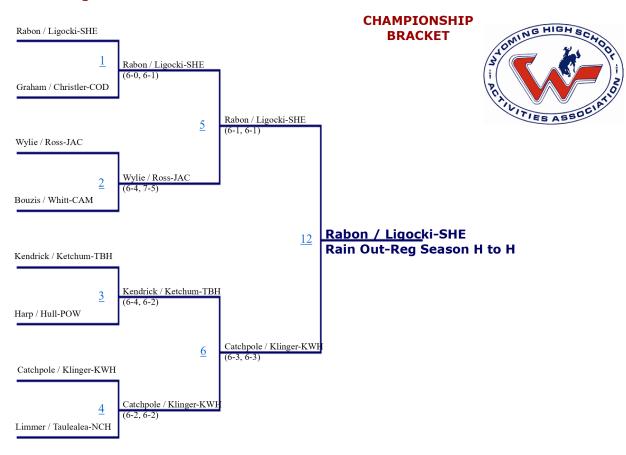

Pts.       | Place | Pts.       | Place | Pts.       | Place | Pts. |
| 1                     | 18   | 1     | 15         | 1     | 15         | 1     | 12         | 1     | 9    |
| 2                     | 15   | 2     | 12         | 2     | 12         | 2     | 10         | 2     | 7    |
| 3                     | 12   | 3     | 9          | 3     | 9          | 3     | 7          | 3     | 4    |
| 4                     | 8    | 4     | 6          | 4     | 6          | 4     | 4          | 4     | 3    |
| 5 & 6                 | 4    | 5 & 6 | 3          | 5 & 6 | 3          | 5 & 6 | 3          | 5 & 6 | 2    |
| 7 & 8                 | 0    | 7 & 8 | 0          | 7 & 8 | 0          | 7 & 8 | 0          | 7 & 8 | 0    |

#### 2022 Regional Tennis Tournament - North #1 Girls Doubles





#### 2022 Regional Tennis Tournament - North #1 Girls Singles





#### 2022 Regional Tennis Tournament - North #2 Girls Doubles





#### 2022 Regional Tennis Tournament - North #2 Girls Singles





#### 2022 Regional Tennis Tournament - North #3 Girls Doubles







#### 2022 North Regional Tennis Tournament

#### Girl's Team Scores

| Place | School          | Score |
|-------|-----------------|-------|
| 1     | Kelly Walsh     | 58    |
| 2     | Sheridan        | 48    |
| 3     | Campbell County | 34    |
| 4     | Natrona         | 20    |
| 5     | Jackson         | 19    |
| 6     | Cody            | 16    |
| 7     | Powell          | 15    |
| 8     | Thunder Basin   | 11    |

# The point values, by place, for each bracket will be totaled at the end of the tournament to d