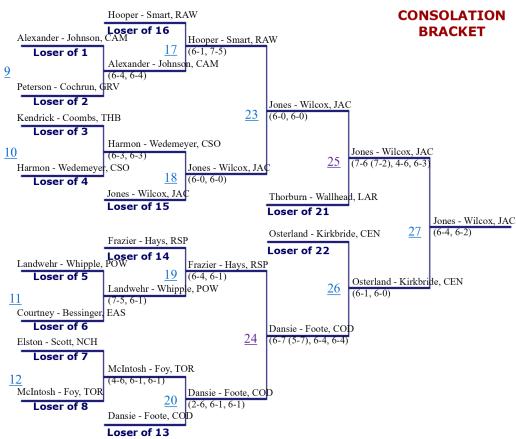

#### 2022 Regional Tennis Tournament - South #1 Boys Doubles

#### 2022 Regional Tennis Tournament - South #1 Boys Singles

#### 2022 Regional Tennis Tournament - South #2 Boys Doubles

#### 2022 Regional Tennis Tournament - South #2 Boys Singles

#### 2022 Regional Tennis Tournament - South #3 Boys Doubles

#### 2022 South Regional Tennis Tournament