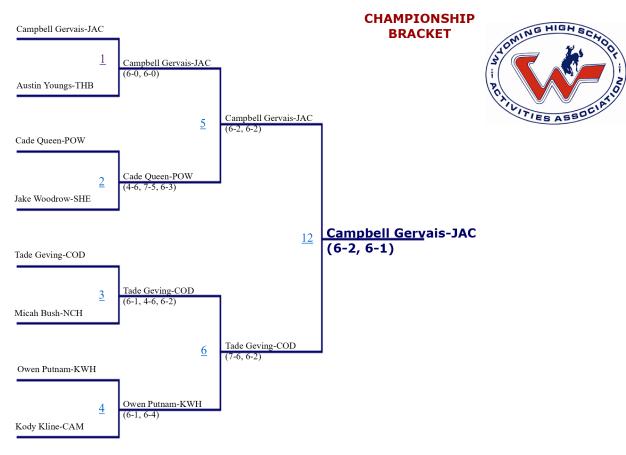

#### 2022 Regional Tennis Tournament - North #1 Boys Doubles





#### 2022 Regional Tennis Tournament - North #1 Boys Singles





#### 2022 Regional Tennis Tournament - North #2 Boys Doubles





#### 2022 Regional Tennis Tournament - North #2 Boys Singles





#### 2022 Regional Tennis Tournament - North #3 Boys Doubles







#### 2022 North Regional Tennis Tournament

### Boy's Team Scores

| Place | School          | Score |
|-------|-----------------|-------|
| 1     | Jackson         | 64    |
| 2     | Cody            | 54    |
| 3     | Sheridan        | 34    |
| 4     | Kelly Walsh     | 28    |
| 5     | Powell          | 26    |
| 6     | Campbell County | 8     |
| 7     | Natrona         | 7     |
| 8     | Thunder Basin   | 3     |

# The point values, by place, for each bracket will be totaled at the end of the tournament to determine team scores.

| #1 Singles #2 Singles |      | gles  | #1 Doubl