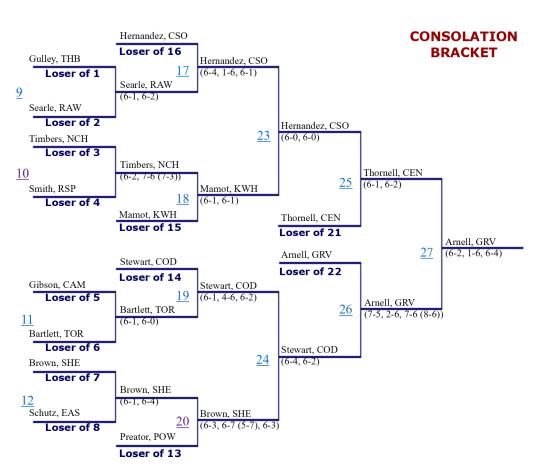

| 1     | 9    |
| 2                     | 15   | 2     | 12         | 2     | 12         | 2     | 10         | 2     | 7    |
| 3                     | 12   | 3     | 9          | 3     | 9          | 3     | 7          | 3     | 4    |
| 4                     | 8    | 4     | 6          | 4     | 6          | 4     | 4          | 4     | 3    |
| 5 & 6                 | 4    | 5 & 6 | 3          | 5 & 6 | 3          | 5 & 6 | 3          | 5 & 6 | 2    |
| 7 & 8                 | 0    | 7 & 8 | 0          | 7 & 8 | 0          | 7 & 8 | 0          | 7 & 8 | 0    |

#### 2022 State Tennis Tournament - Boys #1 Doubles





#### 2022 State Tennis Tournament - Boys #1 Singles





#### 2022 State Tennis Tournament - Boys #2 Doubles





#### 2022 State Tennis Tournament - Boys #2 Singles





#### 2022 State Tennis Tournament - Boys #3 Doubles







# WHSAA State Tennis Championships

### Boy's Team Scores

| Place | School          | Score |
|-------|-----------------|-------|
| 1     | Jackson         | 49    |
| 2     | Laramie         | 41    |
| 3     | Cody            | 35    |
| 4     | Green River     | 26    |
| 5     | South           | 22    |
| 6     | Sheridan        | 18    |
| 7     | Central         | 16    |
| 8     | Kelly Walsh     | 15    |
| 9     | Campbell County | 14.5  |
| 10    | Powell          | 14.5  |
| 11    | East            | 4     |
| 12    | Torrington      | 3     |
| 13    | Rawlins         | 3     |
| 14    | Natrona         | 2.5   |
| 15    | Thunder Basin   | 1     |
| 16    | Rock Springs    | 0.5   |

### The point values, by place,