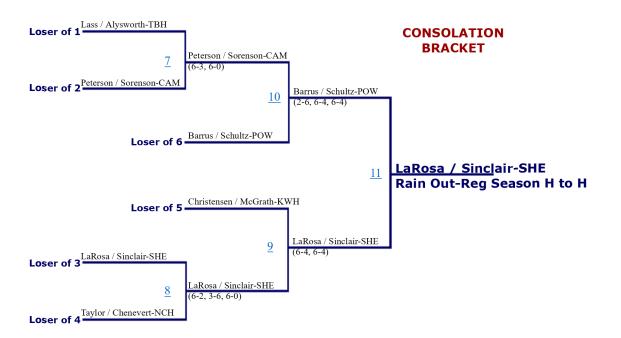

#### 2022 Regional Tennis Tournament - North #1 Boys Doubles





#### 2022 Regional Tennis Tournament - North #1 Boys Singles





#### 2022 Regional Tennis Tournament - North #2 Boys Doubles





#### 2022 Regional Tennis Tournament - North #2 Boys Singles





#### 2022 Regional Tennis Tournament - North #3 Boys Doubles







#### 2022 North Regional Tennis Tournament

### Boy's Team Scores

| Place | School          | Score |
|-------|-----------------|-------|
| 1     | Jackson         | 64    |
| 2     | Cody            | 54    |
| 3     | Sheridan        | 34    |
| 4     | Kelly Walsh     | 28    |
| 5     | Powell          | 26    |
| 6     | Campbell County | 8     |
| 7     | Natrona         | 7     |
| 8     | Thunder Basin   | 3     |

# The point values, by place, for each bracket will be totaled at the end of the tournament to determine team scores.

| #1 Singles #2 Singles |      | gles  | #1 Doubles |       | #2 Doubles |       | #3 Doubles |       |      |
|-----------------------|------|-------|------------|-------|------------|-------|------------|-------|------|
| Place                 | P