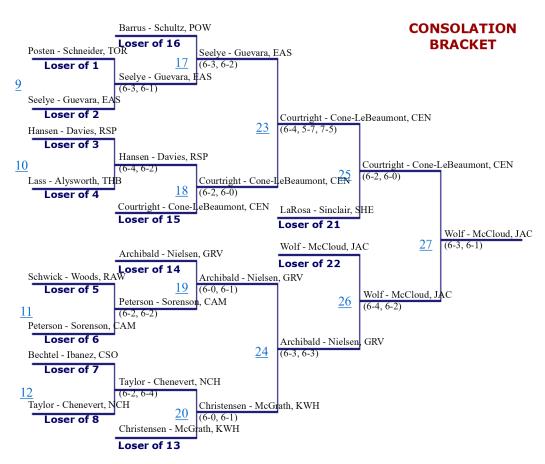

| 12         | 2     | 12         | 2     | 10         | 2     | 7    |
| 3                     | 12   | 3     | 9          | 3     | 9          | 3     | 7          | 3     | 4    |
| 4                     | 8    | 4     | 6          | 4     | 6          | 4     | 4          | 4     | 3    |
| 5 & 6                 | 4    | 5 & 6 | 3          | 5 & 6 | 3          | 5 & 6 | 3          | 5 & 6 | 2    |
| 7 & 8                 | 0    | 7 & 8 | 0          | 7 & 8 | 0          | 7 & 8 | 0          | 7 & 8 | 0    |

#### 2022 State Tennis Tournament - Boys #1 Doubles





#### 2022 State Tennis Tournament - Boys #1 Singles





#### 2022 State Tennis Tournament - Boys #2 Doubles





#### 2022 State Tennis Tournament - Boys #2 Singles





#### 2022 State Tennis Tournament - Boys #3 Doubles







# WHSAA State Tennis Championships

### Boy's Team Scores

| Place | School          | Score |
|-------|-----------------|-------|
| 1     | Jackson         | 49    |
| 2     | Laramie         | 41    |
| 3     | Cody            | 35    |
| 4     | Green River     | 26    |
| 5     | South           | 22    |
| 6     | Sheridan        | 18    |
| 7     | Central         | 16    |
| 8     | Kelly Walsh     | 15    |
| 9     | Campbell County | 14.5  |
| 10    | Powell          | 14.5  |
| 11    | East            | 4     |
| 12    | Torrington      | 3     |
| 13    | Rawlins         | 3     |
| 14    | Natrona         | 2.5   |
| 15    | Thunder Basin   | 1     |
| 16    | Rock Springs    | 0.5   |

### The point values, by place, for each bracket will be totaled at the end of the tourn