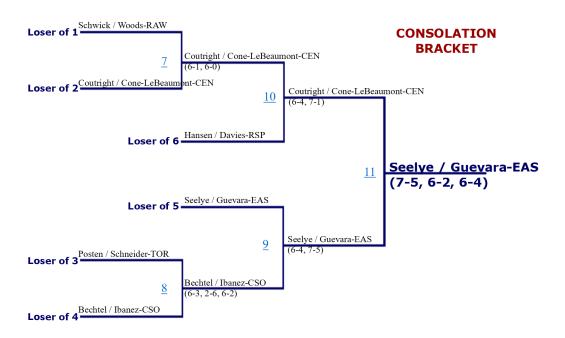

0         | 2     | 7    |
| 3                     | 12   | 3     | 9          | 3     | 9          | 3     | 7          | 3     | 4    |
| 4                     | 8    | 4     | 6          | 4     | 6          | 4     | 4          | 4     | 3    |
| 5 & 6                 | 4    | 5 & 6 | 3          | 5 & 6 | 3          | 5 & 6 | 3          | 5 & 6 | 2    |
| 7 & 8                 | 0    | 7 & 8 | 0          | 7 & 8 | 0          | 7 & 8 | 0          | 7 & 8 | 0    |

#### 2022 Regional Tennis Tournament - South #1 Boys Doubles





#### 2022 Regional Tennis Tournament - South #1 Boys Singles





#### 2022 Regional Tennis Tournament - South #2 Boys Doubles





#### 2022 Regional Tennis Tournament - South #2 Boys Singles





#### 2022 Regional Tennis Tournament - South #3 Boys Doubles







#### 2022 South Regional Tennis Tournament

### Boy's Team Scores

| Place | School       | Score |
|-------|--------------|-------|
| 1     | Green River  | 54    |
| 2     | Laramie      | 43    |
| 3     | Central      | 38    |
| 4     | South        | 35    |
| 5     | East         | 31    |
| 6     | Rawlins      | 10    |
| 7     | Torrington   | 10    |
| 8     | Rock Springs | 2     |

# The point values, by place, for each bracket will be totaled at the end of the tournament to determine team scores.

| #1 Singles #2 Singles |      | gles  | #1 Doubles |       | #2 Doubles |       | #3 Doubles |       |      |
|-----------------------|------|-------|------------|-------|------------|-------|------------|-------|------|
| Place                 | Pts. | Place | Pts.       | Pla