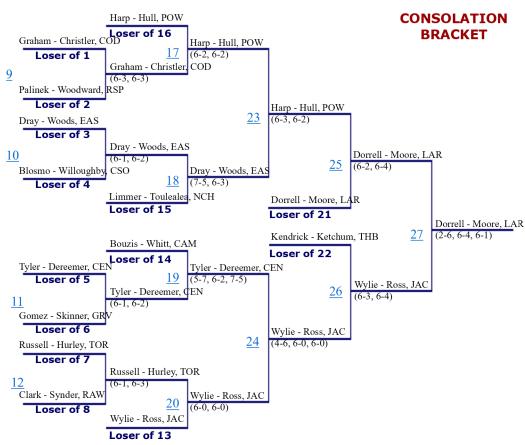

Place     | Pts. | Place     | Pts. | Place     | Pts. |
| 1          | 18   | 1         | 15   | 1         | 15   | 1         | 12   | 1         | 9    |
| 2          | 15   | 2         | 12   | 2         | 12   | 2         | 10   | 2         | 7    |
| 3          | 12   | 3         | 9    | 3         | 9    | 3         | 7    | 3         | 4    |
| 4          | 8    | 4         | 6    | 4         | 6    | 4         | 4    | 4         | 3    |
| 5 & 6      | 4    | 5 & 6     | 3    | 5 & 6     | 3    | 5 & 6     | 3    | 5 & 6     | 2    |
| 7 & 8      | 2    | 7 & 8     | 2    | 7 & 8     | 2    | 7 & 8     | 2    | 7 & 8     | 1    |
| 9 thru 12  | 1    | 9 thru 12 | 1    | 9 thru 12 | 1    | 9 thru 12 | 1    | 9 thru 12 | 0.5  |

#### 2022 State Tennis Tournament - Girls #1 Doubles





#### 2022 State Tennis Tournament - Girls #1 Singles





#### 2022 State Tennis Tournament - Girls #2 Doubles





#### 2022 State Tennis Tournament - Girls #2 Singles





#### 2022 State Tennis Tournament - Girls #3 Doubles







# WHSAA State Tennis Championships

#### Girl's Team Scores

| Place | School          | Score |
|-------|-----------------|-------|
| 1     | Kelly Walsh     | 68    |
| 2     | Sheridan        | 48    |
| 3     | Central         | 41    |
| 4     | Campbell County | 26.5  |
| 5     | Jackson         | 15    |
| 6     | Laramie         | 14    |
| 7     | Cody            | 12    |
| 8     | Thunder Basin   | 11    |
| 9     | Powell          | 9.5   |
| 10    | Natrona         | 9     |
| 11    | Rock Springs    | 6     |
| 12    | Green River     | 3     |