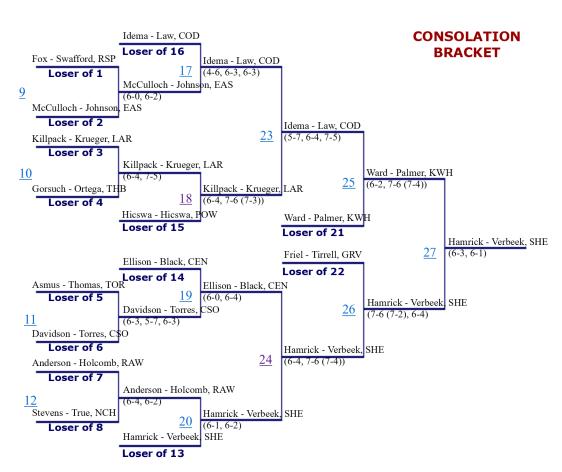

Place | Pts.       | Place | Pts.       | Place | Pts.       | Place | Pts. |
| 1                     | 18   | 1     | 15         | 1     | 15         | 1     | 12         | 1     | 9    |
| 2                     | 15   | 2     | 12         | 2     | 12         | 2     | 10         | 2     | 7    |
| 3                     | 12   | 3     | 9          | 3     | 9          | 3     | 7          | 3     | 4    |
| 4                     | 8    | 4     | 6          | 4     | 6          | 4     | 4          | 4     | 3    |
| 5 & 6                 | 4    | 5 & 6 | 3          | 5 & 6 | 3          | 5 & 6 | 3          | 5 & 6 | 2    |
| 7 & 8                 | 0    | 7 & 8 | 0          | 7 & 8 | 0          | 7 & 8 | 0          | 7 & 8 | 0    |

#### 2022 State Tennis Tournament - Boys #1 Doubles





#### 2022 State Tennis Tournament - Boys #1 Singles





#### 2022 State Tennis Tournament - Boys #2 Doubles





#### 2022 State Tennis Tournament - Boys #2 Singles





#### 2022 State Tennis Tournament - Boys #3 Doubles







# WHSAA State Tennis Championships

### Boy's Team Scores

| Place | School          | Score |
|-------|-----------------|-------|
| 1     | Jackson         | 49    |
| 2     | Laramie         | 41    |
| 3     | Cody            | 35    |
| 4     | Green River     | 26    |
| 5     | South           | 22    |
| 6     | Sheridan        | 18    |
| 7     | Central         | 16    |
| 8     | Kelly Walsh     | 15    |
| 9     | Campbell County | 14.5  |
| 10    | Powell          | 14.5  |
| 11    | East            | 4     |
| 12    | Torrington      | 3     |
| 13