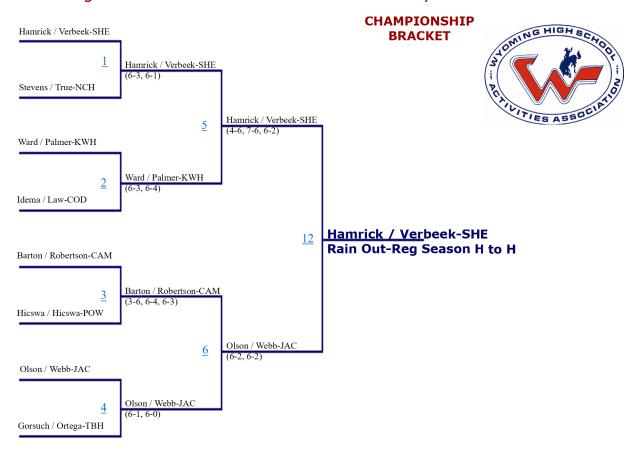

#### 2022 Regional Tennis Tournament - North #1 Boys Doubles





#### 2022 Regional Tennis Tournament - North #1 Boys Singles





#### 2022 Regional Tennis Tournament - North #2 Boys Doubles





#### 2022 Regional Tennis Tournament - North #2 Boys Singles





#### 2022 Regional Tennis Tournament - North #3 Boys Doubles







#### 2022 North Regional Tennis Tournament

### Boy's Team Scores

| Place | School          | Score |
|-------|-----------------|-------|
| 1     | Jackson         | 64    |
| 2     | Cody            | 54    |
| 3     | Sheridan        | 34    |
| 4     | Kelly Walsh     | 28    |
| 5     | Powell          | 26    |
| 6     | Campbell County | 8     |
| 7     | Natrona         | 7     |
| 8     | Thunder Basin   | 3     |

# The point values, by place, for each bracket will be totaled at the end of the tournament to determi