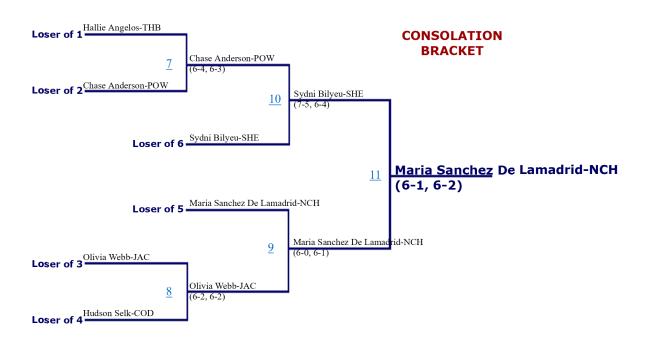

| 1                     | 18   | 1     | 15         | 1     | 15         | 1     | 12         | 1     | 9    |
| 2                     | 15   | 2     | 12         | 2     | 12         | 2     | 10         | 2     | 7    |
| 3                     | 12   | 3     | 9          | 3     | 9          | 3     | 7          | 3     | 4    |
| 4                     | 8    | 4     | 6          | 4     | 6          | 4     | 4          | 4     | 3    |
| 5 & 6                 | 4    | 5 & 6 | 3          | 5 & 6 | 3          | 5 & 6 | 3          | 5 & 6 | 2    |
| 7 & 8                 | 0    | 7 & 8 | 0          | 7 & 8 | 0          | 7 & 8 | 0          | 7 & 8 | 0    |

#### 2022 Regional Tennis Tournament - North #1 Girls Doubles





#### 2022 Regional Tennis Tournament - North #1 Girls Singles





#### 2022 Regional Tennis Tournament - North #2 Girls Doubles





#### 2022 Regional Tennis Tournament - North #2 Girls Singles





#### 2022 Regional Tennis Tournament - North #3 Girls Doubles







#### 2022 North Regional Tennis Tournament

#### Girl's Team Scores

| Place | School          | Score |
|-------|-----------------|-------|
| 1     | Kelly Walsh     | 58    |
| 2     | Sheridan        | 48    |
| 3     | Campbell County | 34    |
| 4     | Natrona         | 20    |
| 5     | Jackson         | 19    |
| 6     | Cody            | 16    |
| 7     | Powell          | 15    |
| 8     | Thunder Basin   | 11    |

# The point values, by place, for each bracket will be totaled at the end of the tournament to determine team scores.

| #1 Singles #2 Singles |      | gles  | #1 Do