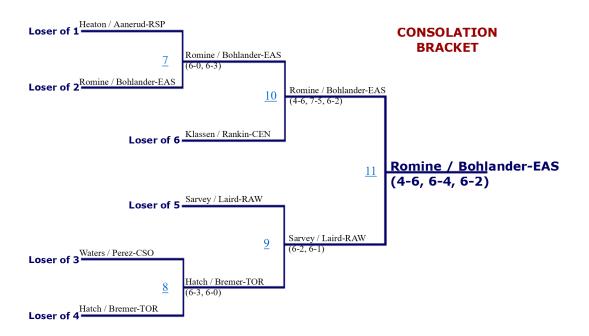

5         | 1     | 12         | 1     | 9    |
| 2                     | 15   | 2     | 12         | 2     | 12         | 2     | 10         | 2     | 7    |
| 3                     | 12   | 3     | 9          | 3     | 9          | 3     | 7          | 3     | 4    |
| 4                     | 8    | 4     | 6          | 4     | 6          | 4     | 4          | 4     | 3    |
| 5 & 6                 | 4    | 5 & 6 | 3          | 5 & 6 | 3          | 5 & 6 | 3          | 5 & 6 | 2    |
| 7 & 8                 | 0    | 7 & 8 | 0          | 7 & 8 | 0          | 7 & 8 | 0          | 7 & 8 | 0    |

#### 2022 Regional Tennis Tournament - South #1 Boys Doubles





#### 2022 Regional Tennis Tournament - South #1 Boys Singles





#### 2022 Regional Tennis Tournament - South #2 Boys Doubles





#### 2022 Regional Tennis Tournament - South #2 Boys Singles





#### 2022 Regional Tennis Tournament - South #3 Boys Doubles







#### 2022 South Regional Tennis Tournament

### Boy's Team Scores

| Place | School       | Score |
|-------|--------------|-------|
| 1     | Green River  | 54    |
| 2     | Laramie      | 43    |
| 3     | Central      | 38    |
| 4     | South        | 35    |
| 5     | East         | 31    |
| 6     | Rawlins      | 10    |
| 7     | Torrington   | 10    |
| 8     | Rock Springs | 2     |

# The point values, by place, for each bracket will be totaled at the end of the tournament to determine team scores.

| #1 Singles #2 Singles |      | gles  | #1 Doubles |       | #2 Doubles |       | #3 Doubles |       |      |
|-----------------------|------|----