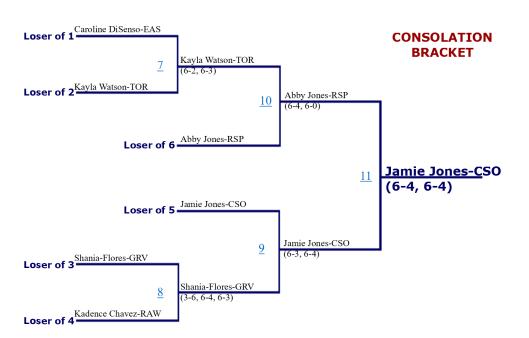

#### 2022 State Tennis Tournament - Girls #1 Singles

#### 2022 State Tennis Tournament - Girls #2 Doubles

#### 2022 State Tennis Tournament - Girls #2 Singles

#### 2022 State Tennis Tournament - Girls #3 Doubles