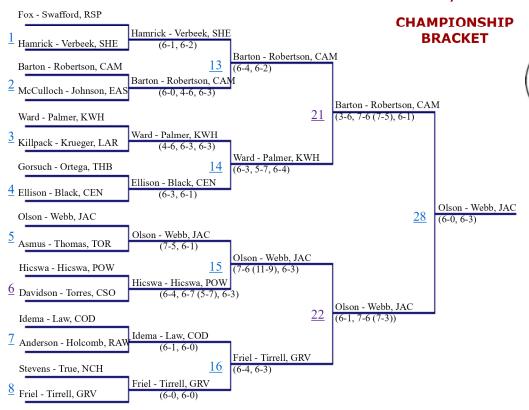

| Place | Pts.       | Place | Pts.       | Place | Pts.       | Place | Pts. |
| 1                     | 18   | 1     | 15         | 1     | 15         | 1     | 12         | 1     | 9    |
| 2                     | 15   | 2     | 12         | 2     | 12         | 2     | 10         | 2     | 7    |
| 3                     | 12   | 3     | 9          | 3     | 9          | 3     | 7          | 3     | 4    |
| 4                     | 8    | 4     | 6          | 4     | 6          | 4     | 4          | 4     | 3    |
| 5 & 6                 | 4    | 5 & 6 | 3          | 5 & 6 | 3          | 5 & 6 | 3          | 5 & 6 | 2    |
| 7 & 8                 | 0    | 7 & 8 | 0          | 7 & 8 | 0          | 7 & 8 | 0          | 7 & 8 | 0    |

#### 2022 State Tennis Tournament - Boys #1 Doubles





#### 2022 State Tennis Tournament - Boys #1 Singles





#### 2022 State Tennis Tournament - Boys #2 Doubles





#### 2022 State Tennis Tournament - Boys #2 Singles





#### 2022 State Tennis Tournament - Boys #3 Doubles







# WHSAA State Tennis Championships

### Boy's Team Scores

| Place | School          | Score |
|-------|-----------------|-------|
| 1     | Jackson         | 49    |
| 2     | Laramie         | 41    |
| 3     | Cody            | 35    |
| 4     | Green River     | 26    |
| 5     | South           | 22    |
| 6     | Sheridan        | 18    |
| 7     | Central         | 16    |
| 8     | Kelly Walsh     | 15    |
| 9     | Campbell County | 14.5  |
| 10    | Powell          | 14.5  |
| 11    | East            | 4     |
| 12    | Torrington      | 3     |
| 1