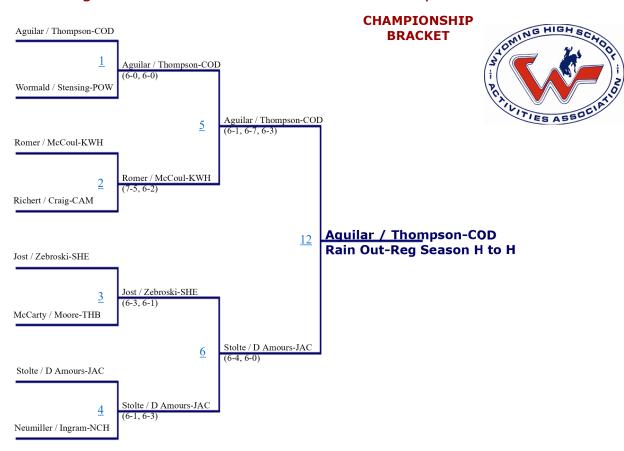

#### 2022 Regional Tennis Tournament - North #1 Boys Doubles





#### 2022 Regional Tennis Tournament - North #1 Boys Singles





#### 2022 Regional Tennis Tournament - North #2 Boys Doubles





#### 2022 Regional Tennis Tournament - North #2 Boys Singles





#### 2022 Regional Tennis Tournament - North #3 Boys Doubles







#### 2022 North Regional Tennis Tournament

### Boy's Team Scores

| Place | School          | Score |
|-------|-----------------|-------|
| 1     | Jackson         | 64    |
| 2     | Cody            | 54    |
| 3     | Sheridan        | 34    |
| 4     | Kelly Walsh     | 28    |
| 5     | Powell          | 26    |
| 6     | Campbell County | 8     |
| 7     | Natrona         | 7     |
| 8     | Thunder Basin   | 3     |

# The point values, by place, for each bracket will be totaled at the end of the tournament to determine team scores.

| #1 Singles #2 Singles |      | gles  | #1 Doubles |       | #2 Doubles |       | #3 Doubles |       |      |
|---