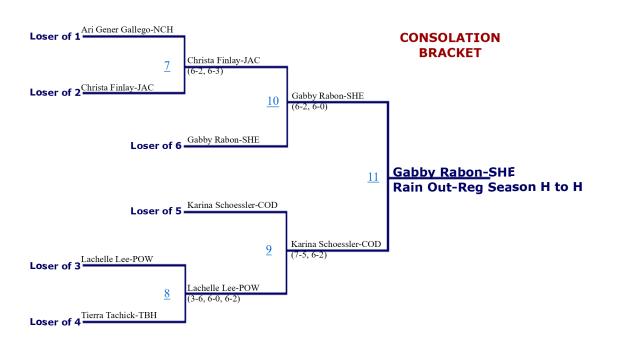

| 15   | 2     | 12         | 2     | 12         | 2     | 10         | 2     | 7    |
| 3                     | 12   | 3     | 9          | 3     | 9          | 3     | 7          | 3     | 4    |
| 4                     | 8    | 4     | 6          | 4     | 6          | 4     | 4          | 4     | 3    |
| 5 & 6                 | 4    | 5 & 6 | 3          | 5 & 6 | 3          | 5 & 6 | 3          | 5 & 6 | 2    |
| 7 & 8                 | 0    | 7 & 8 | 0          | 7 & 8 | 0          | 7 & 8 | 0          | 7 & 8 | 0    |

#### 2022 Regional Tennis Tournament - North #1 Girls Doubles





#### 2022 Regional Tennis Tournament - North #1 Girls Singles





#### 2022 Regional Tennis Tournament - North #2 Girls Doubles





#### 2022 Regional Tennis Tournament - North #2 Girls Singles





#### 2022 Regional Tennis Tournament - North #3 Girls Doubles







#### 2022 North Regional Tennis Tournament

#### Girl's Team Scores

| Place | School          | Score |
|-------|-----------------|-------|
| 1     | Kelly Walsh     | 58    |
| 2     | Sheridan        | 48    |
| 3     | Campbell County | 34    |
| 4     | Natrona         | 20    |
| 5     | Jackson         | 19    |
| 6     | Cody            | 16    |
| 7     | Powell          | 15    |
| 8     | Thunder Basin   | 11    |

# The point values, by place, for each bracket will be totaled at the end of the tournament to determine team scores.

| #1 Singles #2 Singles |      | gles  | #1 Doubles |       | #2 Doubles |       | #3 Doubles |       |      |
|-----------------------|------|-------|------------|-------|--------