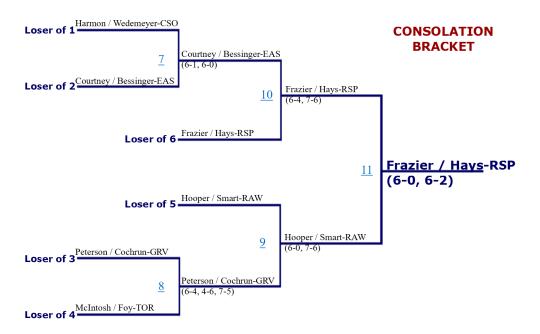

#### 2022 State Tennis Tournament - Boys #1 Doubles

#### 2022 State Tennis Tournament - Boys #1 Singles

#### 2022 State Tennis Tournament - Boys #2 Doubles

#### 2022 State Tennis Tournament - Boys #2 Singles

#### 2022 State Tennis Tournament - Boys #3 Doubles