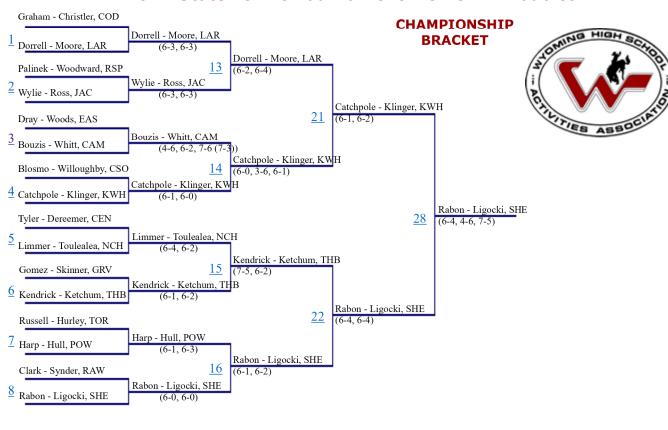

| Place     | Pts. | Place     | Pts. | Place     | Pts. |
| 1          | 18   | 1         | 15   | 1         | 15   | 1         | 12   | 1         | 9    |
| 2          | 15   | 2         | 12   | 2         | 12   | 2         | 10   | 2         | 7    |
| 3          | 12   | 3         | 9    | 3         | 9    | 3         | 7    | 3         | 4    |
| 4          | 8    | 4         | 6    | 4         | 6    | 4         | 4    | 4         | 3    |
| 5 & 6      | 4    | 5 & 6     | 3    | 5 & 6     | 3    | 5 & 6     | 3    | 5 & 6     | 2    |
| 7 & 8      | 2    | 7 & 8     | 2    | 7 & 8     | 2    | 7 & 8     | 2    | 7 & 8     | 1    |
| 9 thru 12  | 1    | 9 thru 12 | 1    | 9 thru 12 | 1    | 9 thru 12 | 1    | 9 thru 12 | 0.5  |

#### 2022 State Tennis Tournament - Girls #1 Doubles





#### 2022 State Tennis Tournament - Girls #1 Singles





#### 2022 State Tennis Tournament - Girls #2 Doubles





#### 2022 State Tennis Tournament - Girls #2 Singles





#### 2022 State Tennis Tournament - Girls #3 Doubles







# WHSAA State Tennis Championships

#### Girl's Team Scores

| Place | School          | Score |
|-------|-----------------|-------|
| 1     | Kelly Walsh     | 68    |
| 2     | Sheridan        | 48    |
| 3     | Central         | 41    |
| 4     | Campbell County | 26.5  |
| 5     | Jackson         | 15    |
| 6     | Laramie         | 14    |
| 7     | Cody            | 12    |
| 8     | Thunder Basin   | 11    |
| 9     | Powell          | 9.5   |
| 10    | Natrona         | 9     |
| 11    | Rock Springs    | 6     |
| 12    | Green River     | 3