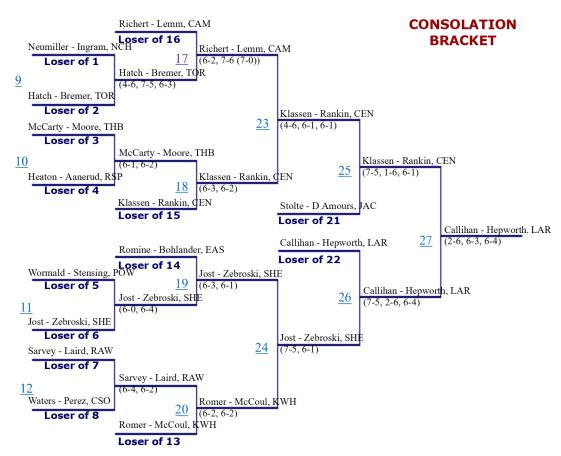

| 15         | 1     | 15         | 1     | 12         | 1     | 9    |
| 2                     | 15   | 2     | 12         | 2     | 12         | 2     | 10         | 2     | 7    |
| 3                     | 12   | 3     | 9          | 3     | 9          | 3     | 7          | 3     | 4    |
| 4                     | 8    | 4     | 6          | 4     | 6          | 4     | 4          | 4     | 3    |
| 5 & 6                 | 4    | 5 & 6 | 3          | 5 & 6 | 3          | 5 & 6 | 3          | 5 & 6 | 2    |
| 7 & 8                 | 0    | 7 & 8 | 0          | 7 & 8 | 0          | 7 & 8 | 0          | 7 & 8 | 0    |

#### 2022 State Tennis Tournament - Boys #1 Doubles





#### 2022 State Tennis Tournament - Boys #1 Singles





#### 2022 State Tennis Tournament - Boys #2 Doubles





#### 2022 State Tennis Tournament - Boys #2 Singles





#### 2022 State Tennis Tournament - Boys #3 Doubles







# WHSAA State Tennis Championships

### Boy's Team Scores

| Place | School          | Score |
|-------|-----------------|-------|
| 1     | Jackson         | 49    |
| 2     | Laramie         | 41    |
| 3     | Cody            | 35    |
| 4     | Green River     | 26    |
| 5     | South           | 22    |
| 6     | Sheridan        | 18    |
| 7     | Central         | 16    |
| 8     | Kelly Walsh     | 15    |
| 9     | Campbell County | 14.5  |
| 10    | Powell          | 14.5  |
| 11    | East            | 4     |
| 12    | Torrington      | 3     |
| 13    | Rawlins         | 3     |
| 14    | Natrona         | 2.5   |
| 15    | Thunder Basin   | 1     |
| 16    | R