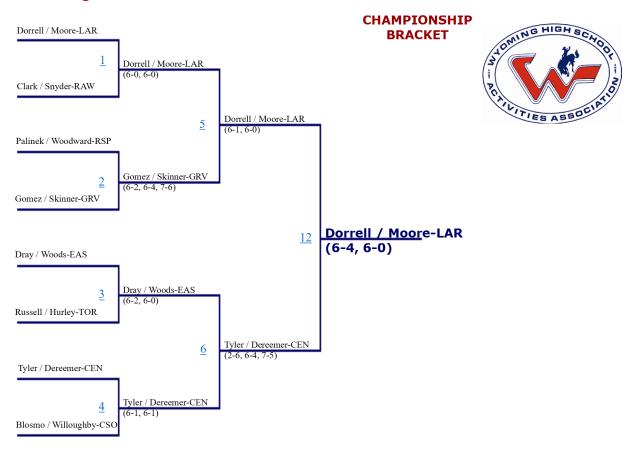

Pts.       | Place | Pts.       | Place | Pts.       | Place | Pts. |
| 1                     | 18   | 1     | 15         | 1     | 15         | 1     | 12         | 1     | 9    |
| 2                     | 15   | 2     | 12         | 2     | 12         | 2     | 10         | 2     | 7    |
| 3                     | 12   | 3     | 9          | 3     | 9          | 3     | 7          | 3     | 4    |
| 4                     | 8    | 4     | 6          | 4     | 6          | 4     | 4          | 4     | 3    |
| 5 & 6                 | 4    | 5 & 6 | 3          | 5 & 6 | 3          | 5 & 6 | 3          | 5 & 6 | 2    |
| 7 & 8                 | 0    | 7 & 8 | 0          | 7 & 8 | 0          | 7 & 8 | 0          | 7 & 8 | 0    |

#### 2022 Regional Tennis Tournament - South #1 Girls Doubles





#### 2022 Regional Tennis Tournament - South #1 Girls Singles





#### 2022 Regional Tennis Tournament - South #2 Girls Doubles





#### 2022 Regional Tennis Tournament - South #2 Girls Singles





#### 2022 Regional Tennis Tournament - South #3 Girls Doubles







#### 2022 South Regional Tennis Tournament

#### Girl's Team Scores

| Place | School       | Score |
|-------|--------------|-------|
| 1     | Central      | 64    |
| 2     | Laramie      | 46    |
| 3     | Rock Springs | 29    |
| 4     | Torrington   | 27    |
| 5     | Green River  | 23    |
| 6     | East         | 14    |
| 7     | South        | 13    |
| 8     | Rawlins      | 7     |

# The point values, by place, for each bracket will be totaled at the end of the tournament to determine team scores.

| #1 Si