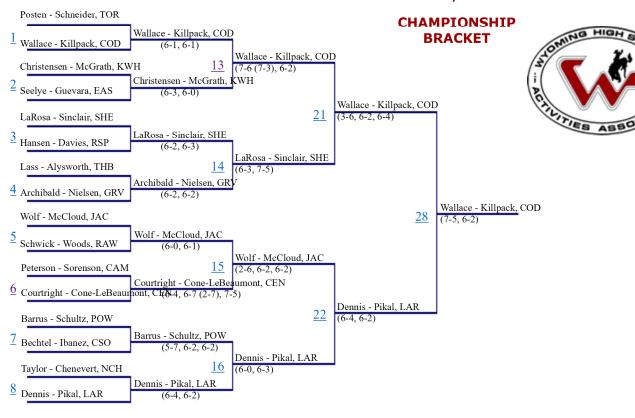

| 12         | 2     | 12         | 2     | 10         | 2     | 7    |
| 3                     | 12   | 3     | 9          | 3     | 9          | 3     | 7          | 3     | 4    |
| 4                     | 8    | 4     | 6          | 4     | 6          | 4     | 4          | 4     | 3    |
| 5 & 6                 | 4    | 5 & 6 | 3          | 5 & 6 | 3          | 5 & 6 | 3          | 5 & 6 | 2    |
| 7 & 8                 | 0    | 7 & 8 | 0          | 7 & 8 | 0          | 7 & 8 | 0          | 7 & 8 | 0    |

#### 2022 State Tennis Tournament - Boys #1 Doubles





#### 2022 State Tennis Tournament - Boys #1 Singles





#### 2022 State Tennis Tournament - Boys #2 Doubles





#### 2022 State Tennis Tournament - Boys #2 Singles





#### 2022 State Tennis Tournament - Boys #3 Doubles







# WHSAA State Tennis Championships

### Boy's Team Scores

| Place | School          | Score |
|-------|-----------------|-------|
| 1     | Jackson         | 49    |
| 2     | Laramie         | 41    |
| 3     | Cody            | 35    |
| 4     | Green River     | 26    |
| 5     | South           | 22    |
| 6     | Sheridan        | 18    |
| 7     | Central         | 16    |
| 8     | Kelly Walsh     | 15    |
| 9     | Campbell County | 14.5  |
| 10    | Powell          | 14.5  |
| 11    | East            | 4     |
| 12    | Torrington      | 3     |
| 13    | Rawlins         | 3     |
| 14    | Natrona         | 2.5   |
| 15    | Thunder Basin   | 1     |
| 16    | Rock Springs    | 0.5   |

### The point values, by place, for each bracket will be totaled at the end of the tou