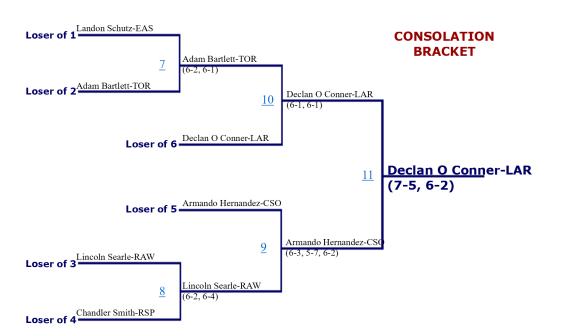

| 15   | 2     | 12         | 2     | 12         | 2     | 10         | 2     | 7    |
| 3                     | 12   | 3     | 9          | 3     | 9          | 3     | 7          | 3     | 4    |
| 4                     | 8    | 4     | 6          | 4     | 6          | 4     | 4          | 4     | 3    |
| 5 & 6                 | 4    | 5 & 6 | 3          | 5 & 6 | 3          | 5 & 6 | 3          | 5 & 6 | 2    |
| 7 & 8                 | 0    | 7 & 8 | 0          | 7 & 8 | 0          | 7 & 8 | 0          | 7 & 8 | 0    |

#### 2022 Regional Tennis Tournament - South #1 Boys Doubles





#### 2022 Regional Tennis Tournament - South #1 Boys Singles





#### 2022 Regional Tennis Tournament - South #2 Boys Doubles





#### 2022 Regional Tennis Tournament - South #2 Boys Singles





#### 2022 Regional Tennis Tournament - South #3 Boys Doubles







#### 2022 South Regional Tennis Tournament

### Boy's Team Scores

| Place | School       | Score |
|-------|--------------|-------|
| 1     | Green River  | 54    |
| 2     | Laramie      | 43    |
| 3     | Central      | 38    |
| 4     | South        | 35    |
| 5     | East         | 31    |
| 6     | Rawlins      | 10    |
| 7     | Torrington   | 10    |
| 8     | Rock Springs | 2     |

# The point values, by place, for each bracket will be totaled at the end of the tournament to determine team scores.

| #1 Singles #2 Singles |      | gles  | #1 Doubles |       | #2 Doubles |       | #3 Doubles |       |      |
|-----------------------|------|-------|------------|-------|------------|-------|------------|-------