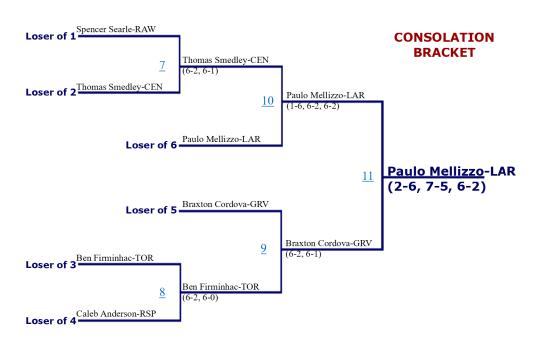

|
| 1                     | 18   | 1     | 15         | 1     | 15         | 1     | 12         | 1     | 9    |
| 2                     | 15   | 2     | 12         | 2     | 12         | 2     | 10         | 2     | 7    |
| 3                     | 12   | 3     | 9          | 3     | 9          | 3     | 7          | 3     | 4    |
| 4                     | 8    | 4     | 6          | 4     | 6          | 4     | 4          | 4     | 3    |
| 5 & 6                 | 4    | 5 & 6 | 3          | 5 & 6 | 3          | 5 & 6 | 3          | 5 & 6 | 2    |
| 7 & 8                 | 0    | 7 & 8 | 0          | 7 & 8 | 0          | 7 & 8 | 0          | 7 & 8 | 0    |

#### 2022 Regional Tennis Tournament - South #1 Boys Doubles





#### 2022 Regional Tennis Tournament - South #1 Boys Singles





#### 2022 Regional Tennis Tournament - South #2 Boys Doubles





#### 2022 Regional Tennis Tournament - South #2 Boys Singles





#### 2022 Regional Tennis Tournament - South #3 Boys Doubles







#### 2022 South Regional Tennis Tournament

### Boy's Team Scores

| Place | School       | Score |
|-------|--------------|-------|
| 1     | Green River  | 54    |
| 2     | Laramie      | 43    |
| 3     | Central      | 38    |
| 4     | South        | 35    |
| 5     | East         | 31    |
| 6     | Rawlins      | 10    |
| 7     | Torrington   | 10    |
| 8     | Rock Springs | 2     |

# The point values, by place, for each bracket will be totaled at the end of the tournament to determine team scores.

| #1 Singles #2 Singles |      | gles  | #1 Doubles |       | #2 Doubles |