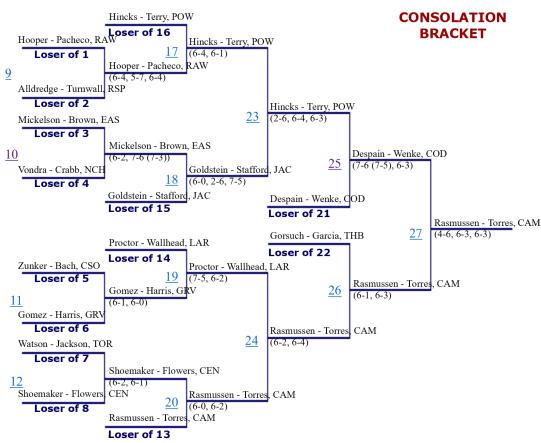

1         | 12   | 1         | 9    |
| 2          | 15   | 2         | 12   | 2         | 12   | 2         | 10   | 2         | 7    |
| 3          | 12   | 3         | 9    | 3         | 9    | 3         | 7    | 3         | 4    |
| 4          | 8    | 4         | 6    | 4         | 6    | 4         | 4    | 4         | 3    |
| 5 & 6      | 4    | 5 & 6     | 3    | 5 & 6     | 3    | 5 & 6     | 3    | 5 & 6     | 2    |
| 7 & 8      | 2    | 7 & 8     | 2    | 7 & 8     | 2    | 7 & 8     | 2    | 7 & 8     | 1    |
| 9 thru 12  | 1    | 9 thru 12 | 1    | 9 thru 12 | 1    | 9 thru 12 | 1    | 9 thru 12 | 0.5  |

#### 2022 State Tennis Tournament - Girls #1 Doubles





#### 2022 State Tennis Tournament - Girls #1 Singles





#### 2022 State Tennis Tournament - Girls #2 Doubles





#### 2022 State Tennis Tournament - Girls #2 Singles





#### 2022 State Tennis Tournament - Girls #3 Doubles







# WHSAA State Tennis Championships

#### Girl's Team Scores

| Place | School          | Score |
|-------|-----------------|-------|
| 1     | Kelly Walsh     | 68    |
| 2     | Sheridan        | 48    |
| 3     | Central         | 41    |
| 4     | Campbell County | 26.5  |
| 5     | Jackson         | 15    |
| 6     | Laramie         | 14    |
| 7     | Cody            | 12    |
| 8     | Thunder Basin   | 11    |
| 9     | Powell          | 9.5   |
| 10    | Natrona         | 9     |
| 11    | Rock Springs    | 6     |
| 12    | Green River     | 3     |
| 13    | East            | 3     |
| 14    | Torrington      | 2.5   |
| 15    | Rawlins         | 2     |
| 16