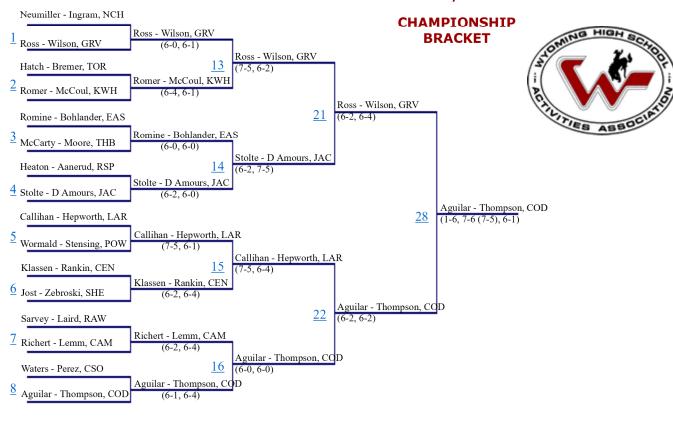

#### 2022 State Tennis Tournament - Boys #1 Doubles

#### 2022 State Tennis Tournament - Boys #1 Singles