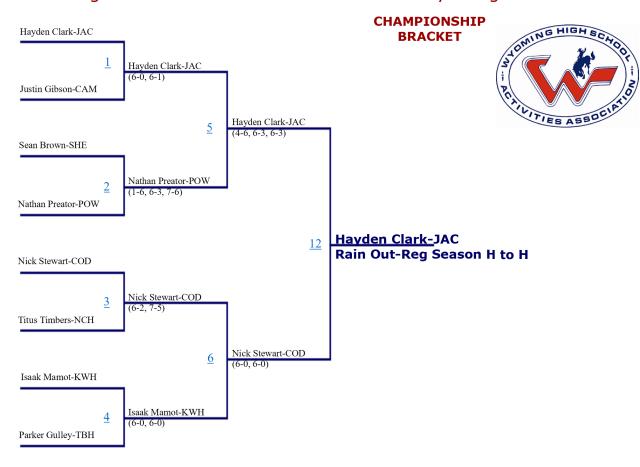

#### 2022 Regional Tennis Tournament - North #1 Boys Doubles





#### 2022 Regional Tennis Tournament - North #1 Boys Singles





#### 2022 Regional Tennis Tournament - North #2 Boys Doubles





#### 2022 Regional Tennis Tournament - North #2 Boys Singles





#### 2022 Regional Tennis Tournament - North #3 Boys Doubles







#### 2022 North Regional Tennis Tournament

### Boy's Team Scores

| Place | School          | Score |
|-------|-----------------|-------|
| 1     | Jackson         | 64    |
| 2     | Cody            | 54    |
| 3     | Sheridan        | 34    |
| 4     | Kelly Walsh     | 28    |
| 5     | Powell          | 26    |
| 6     | Campbell County | 8     |
| 7     | Natrona         | 7     |
| 8     | Thunder Basin   | 3     |

# The point values, by place, for each bracket will be totaled at the end of the tournament to determine team scores.

| #1 Singles #2 Singles |      | gles  | #1 Doubles |       | #2 Doubles |       | #3 Doubles |       |      |
|-----------------------|------|-------|------------|-------|---------