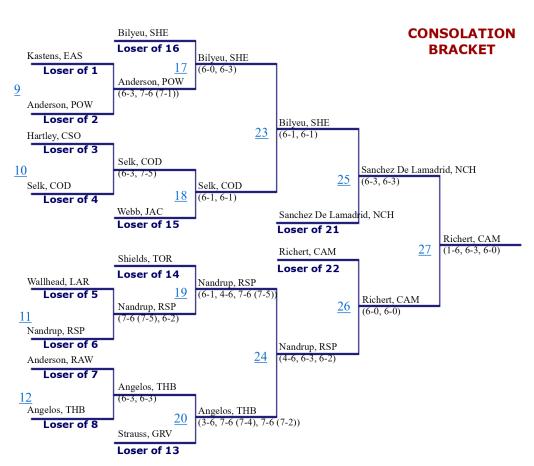

1          | 18   | 1         | 15   | 1         | 15   | 1         | 12   | 1         | 9    |
| 2          | 15   | 2         | 12   | 2         | 12   | 2         | 10   | 2         | 7    |
| 3          | 12   | 3         | 9    | 3         | 9    | 3         | 7    | 3         | 4    |
| 4          | 8    | 4         | 6    | 4         | 6    | 4         | 4    | 4         | 3    |
| 5 & 6      | 4    | 5 & 6     | 3    | 5 & 6     | 3    | 5 & 6     | 3    | 5 & 6     | 2    |
| 7 & 8      | 2    | 7 & 8     | 2    | 7 & 8     | 2    | 7 & 8     | 2    | 7 & 8     | 1    |
| 9 thru 12  | 1    | 9 thru 12 | 1    | 9 thru 12 | 1    | 9 thru 12 | 1    | 9 thru 12 | 0.5  |

#### 2022 State Tennis Tournament - Girls #1 Doubles





#### 2022 State Tennis Tournament - Girls #1 Singles





#### 2022 State Tennis Tournament - Girls #2 Doubles





#### 2022 State Tennis Tournament - Girls #2 Singles





#### 2022 State Tennis Tournament - Girls #3 Doubles







# WHSAA State Tennis Championships

#### Girl's Team Scores

| Place | School          | Score |
|-------|-----------------|-------|
| 1     | Kelly Walsh     | 68    |
| 2     | Sheridan        | 48    |
| 3     | Central         | 41    |
| 4     | Campbell County | 26.5  |
| 5     | Jackson         | 15    |
| 6     | Laramie         | 14    |
| 7     | Cody            | 12    |
| 8     | Thunder Basin   | 11    |
| 9     | Powell          | 9.5   |
| 10    | Natrona         | 9     |
| 11    | Rock Springs    | 6     |
| 12    | Green River     | 3     |
| 13    | East            | 3     |
| 14    | Torrington