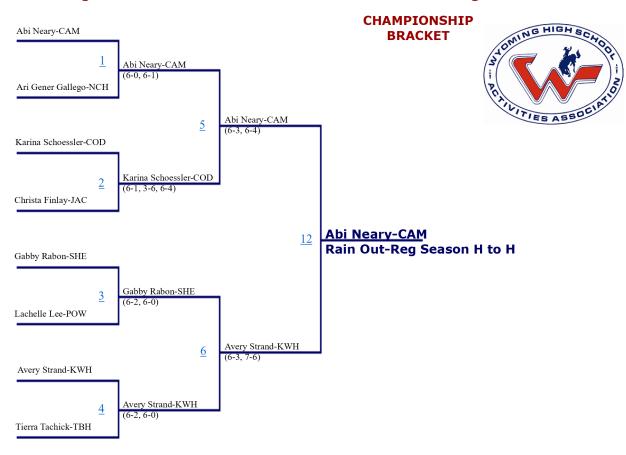

| 15   | 2     | 12         | 2     | 12         | 2     | 10         | 2     | 7    |
| 3                     | 12   | 3     | 9          | 3     | 9          | 3     | 7          | 3     | 4    |
| 4                     | 8    | 4     | 6          | 4     | 6          | 4     | 4          | 4     | 3    |
| 5 & 6                 | 4    | 5 & 6 | 3          | 5 & 6 | 3          | 5 & 6 | 3          | 5 & 6 | 2    |
| 7 & 8                 | 0    | 7 & 8 | 0          | 7 & 8 | 0          | 7 & 8 | 0          | 7 & 8 | 0    |

#### 2022 Regional Tennis Tournament - North #1 Girls Doubles





#### 2022 Regional Tennis Tournament - North #1 Girls Singles





#### 2022 Regional Tennis Tournament - North #2 Girls Doubles





#### 2022 Regional Tennis Tournament - North #2 Girls Singles





#### 2022 Regional Tennis Tournament - North #3 Girls Doubles







#### 2022 North Regional Tennis Tournament

#### Girl's Team Scores

| Place | School          | Score |
|-------|-----------------|-------|
| 1     | Kelly Walsh     | 58    |
| 2     | Sheridan        | 48    |
| 3     | Campbell County | 34    |
| 4     | Natrona         | 20    |
| 5     | Jackson         | 19    |
| 6     | Cody            | 16    |
| 7     | Powell          | 15    |
| 8     | Thunder Basin   | 11    |

# The point values, by place, for each bracket will be totaled at the end of the tournament to determine team scores.

| #1 Singles #2 Singles |      | gles  | #1 Doubles |       | #2 Doubles |       | #3 Doubles |       |      |
|-----------------------|------|-------|------------|-------|------