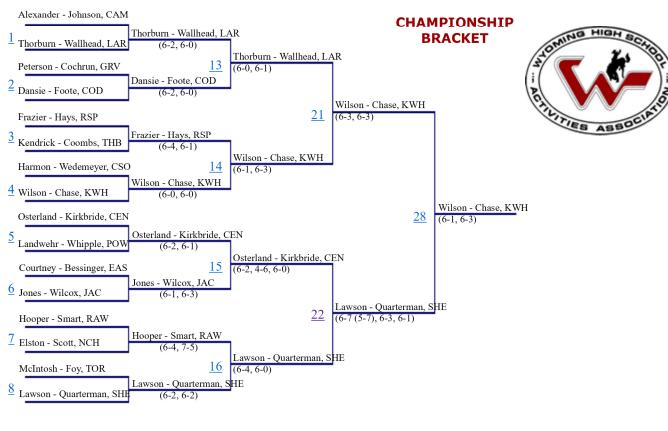

#### 2022 Regional Tennis Tournament - South #1 Boys Doubles

#### 2022 Regional Tennis Tournament - South #1 Boys Singles

#### 2022 Regional Tennis Tournament - South #2 Boys Doubles

#### 2022 Regional Tennis Tournament - South #2 Boys Singles

#### 2022 Regional Tennis Tournament - South #3 Boys Doubles

#### 2022 South Regional Tennis Tournament