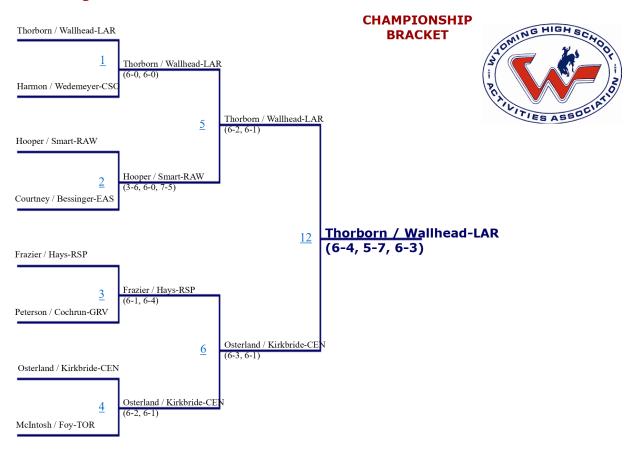

#### 2022 State Tennis Tournament - Boys #1 Doubles

#### 2022 State Tennis Tournament - Boys #1 Singles

#### 2022 State Tennis Tournament - Boys #2 Doubles

#### 2022 State Tennis Tournament - Boys #2 Singles

#### 2022 State Tennis Tournament - Boys #3 Doubles