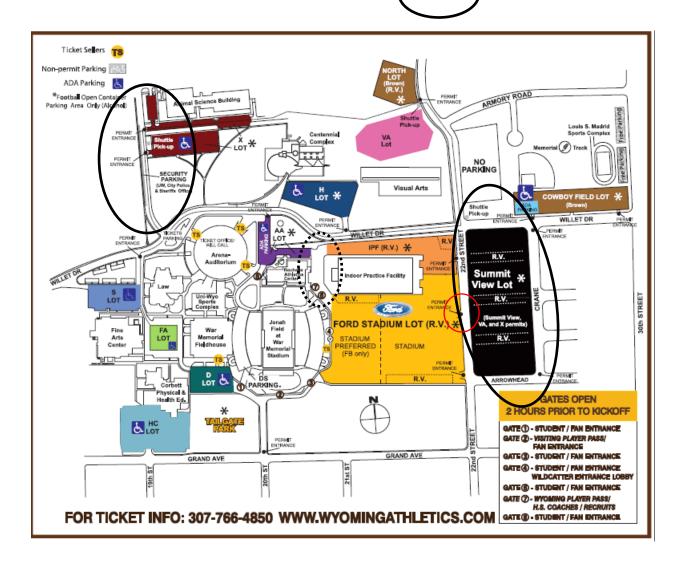

#### Parking

Fan parking will be available in the following lots: Stadium, Indoor Practice Facility Lot, D Lot, the Summit View Lot and the Express Lot. All parking is free. See attached parking map for the location of each lot.

Accessible parking is available in the following lots: D, Heritage Center Lot, FA Lot and S Lot. Please have stateissued blue placard displayed.

The D Lot will be available for WHSAA staff and Board of Directors in addition to game personnel and media.

#### **Bus Information**

Team Buses can drop off at the circle in the IPF Lot. They can enter through the IPF Lot off of  $22^{nd}$  Street. Then exit through the FORD Stadium Lot back onto  $22^{nd}$  Street. See

Buses can park along 19<sup>th</sup> Street or Armory Road. See \_\_\_\_

| Restaurant/Banqu                        | Restaurant/Banquet/Catering Options |                    |           |       |        |          |                  |  |
|-----------------------------------------|-------------------------------------|--------------------|-----------|-------|--------|----------|------------------|--|
| Type of Food                            | Address                             | Phone              | Breakfast | Lunch | Dinner | Delivery | Banquet<br>Space |  |
| American                                | Address                             | Phone              | Breakfast | Lunch | Dinner | Delivery | Banquet<br>Space |  |
| Accomplice                              | 301 Grand Ave.                      | 307-460-3130       |           | х     | х      |          |                  |  |
| Alibi                                   | 404 S 4th St                        | 307-745-9738       |           | х     | х      |          |                  |  |
| 2nd St Deli                             | 123 Ivinson Ave                     | (307) 742-<br>7046 |           | x     | x      |          |                  |  |
| Altitude<br>Chophouse &<br>Brewery      | 320 S 2nd St                        | 307-721-4031       |           | x     | x      |          | x                |  |
| Applebee's<br>Grill & Bar               | 3209 E Grand<br>Ave                 | 307-745-3880       |           | x     | x      |          |                  |  |
| Born in a Barn                          | 100 E Ivinson<br>Ave                | 307-460-3604       |           | x     | x      |          |                  |  |
| Cavalryman<br>Steakhouse                | 4425 S 3rd St                       | 307-745-5551       |           |       | x      |          | Х                |  |
| Chili's Grill &<br>Bar                  | 2523 E Grand<br>Ave                 | 307-745-3540       |           | x     | x      |          |                  |  |
| Crowbar & Grill                         | 202 S 2nd St                        | 307-4602756        |           | х     | х      |          |                  |  |
| Dickies BBQ                             | 2410 Grand Ave                      | 307-460-9227       |           | х     | х      |          |                  |  |
| Hilton Garden<br>Inn & Garden<br>Grille | 229 E Grand<br>Ave                  | 307-745-5500       | x         |       | x      |          | X                |  |
| The Good Egg                            | 301 Grand Ave                       | (307) 460-<br>3130 | x         | x     |        |          |                  |  |
| Iron Skillet                            | 1855 W Curtis<br>St                 | 307-745-6475       | x         | x     | x      |          |                  |  |
| JSI Grill                               | 357 W.<br>University Ave            | (307) 460-<br>2653 | x         | x     | x      |          |                  |  |
| The Last Biscuit                        | 303 S. 17th St                      | (307) 460-<br>3000 | x         |       |        |          |                  |  |
| Library<br>Restaurant &<br>Brewing Co   | 201 E Custer St                     | 307-742-0500       |           | ×     | х      |          | x                |  |
| Lovejoy's Bar &<br>Grill                | 101 E Grand<br>Ave                  | 307-745-0141       |           | x     | x      |          |                  |  |
| McAlister's Deli                        | 2317 E Grand<br>Ave                 | 307-745-3760       |           | x     | x      |          |                  |  |
| O'Dwyer's<br>Public House               | 1622 E Grand<br>Ave                 | 307-742-3900       | x         | x     | x      |          | x                |  |
| Perkins Family<br>Restaurant            | 204 S 30th St                       | 307-721-3800       | x         | x     | x      |          |                  |  |
| Prairie Rose<br>Café                    | 410 S 2nd St                        | 307-745-8140       | x         | x     |        |          |                  |  |