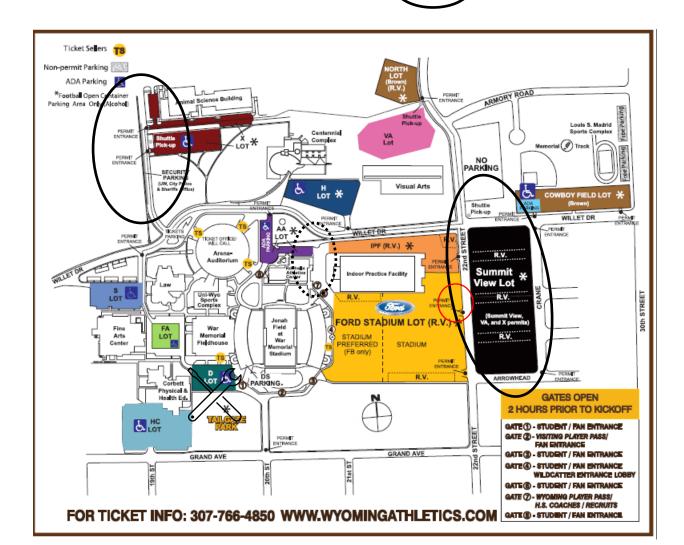

#### **Bus Parking**

Please see attached sheet describing bus drop off location and parking areas.

#### **Bus Information**

Team Buses can drop off at the circle in the IPF Lot. They can enter through the IPF Lot off of 22<sup>nd</sup> Street. Then exit through the FORD Stadium Lot back onto 22<sup>nd</sup> Street. See

Buses can park along 19<sup>th</sup> Street or Armory Road. See

| Restaurant/Banquet/Catering Options     |                             |                    |           |       |        |          |                  |
|-----------------------------------------|-----------------------------|--------------------|-----------|-------|--------|----------|------------------|
| Type of Food                            | Address                     | Phone              | Breakfast | Lunch | Dinner | Delivery | Banquet<br>Space |
| American                                |                             |                    |           |       |        |          |                  |
| Accomplice                              | 301 Grand<br>Ave.           | 307-460-3130       |           | х     | х      |          |                  |
| Alibi                                   | 404 S 4th St                | 307-745-9738       |           | Х     | Х      |          |                  |
| 2nd St Deli                             | 123 Ivinson<br>Ave          | (307) 742-<br>7046 |           | х     | х      |          |                  |
| Altitude<br>Chophouse &<br>Brewery      | 320 S 2nd St                | 307-721-4031       |           | х     | х      |          | х                |
| Applebee's Grill<br>& Bar               | 3209 E Grand<br>Ave         | 307-745-3880       |           | х     | х      |          |                  |
| Born in a Barn                          | 100 E Ivinson<br>Ave        | 307-460-3604       |           | х     | х      |          |                  |
| Cavalryman<br>Steakhouse                | 4425 S 3rd St               | 307-745-5551       |           |       | х      |          | Х                |
| Chili's Grill & Bar                     | 2523 E Grand<br>Ave         | 307-745-3540       |           | х     | х      |          |                  |
| Crowbar & Grill                         | 202 S 2nd St                | 307-4602756        |           | Х     | Х      |          |                  |
| Dickies BBQ                             | 2410 Grand<br>Ave           | 307-460-9227       |           | х     | х      |          |                  |
| Hilton Garden<br>Inn & Garden<br>Grille | 229 E Grand<br>Ave          | 307-745-5500       | х         |       | х      |          | х                |
| The Good Egg                            | 301 Grand<br>Ave            | (307) 460-<br>3130 | ×         | х     |        |          |                  |
| Iron Skillet                            | 1855 W<br>Curtis St         | 307-745-6475       | х         | х     | х      |          |                  |
| JSI Grill                               | 357 W.<br>University<br>Ave | (307) 460-<br>2653 | х         | х     | х      |          |                  |
| The Last Biscuit                        | 303 S. 17th St              | (307) 460-<br>3000 | Х         |       |        |          |                  |
| Library<br>Restaurant &<br>Brewing Co   | 201 E Custer<br>St          | 307-742-0500       |           | х     | х      |          | х                |
| Lovejoy's Bar &<br>Grill                | 101 E Grand<br>Ave          | 307-745-0141       |           | х     | х      |          |                  |
| McAlister's Deli                        | 2317 E Grand<br>Ave         | 307-745-3760       |           | х     | х      |          |                  |
| O'Dwyer's Public<br>House               | 1622 E Grand<br>Ave         | 307-742-3900       | х         | х     | х      |          | х                |

#### **Parking**

Fan parking will be available in the following lots: Stadium, Indoor Practice Facility Lot, and the Summit View Lot. All parking is free. See attached parking map for the location of each lot.

Accessible parking is available in the following lots: Heritage Center Lot, FA Lot, AA Lot, Stadium Lot, IPF Lot and S Lot. Please have state-issued blue placard displayed.